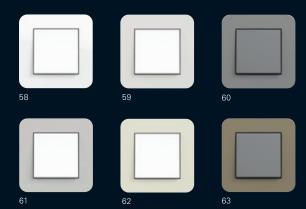

#### Gira E3

58

Pure white glossy

50

Light grey soft touch/ pure white glossy

60

Dark grey soft touch/ anthracite 61

Grey soft touch/ pure white glossy

62

Sand soft touch/ pure white glossy

63

Umber soft touch/ anthracite