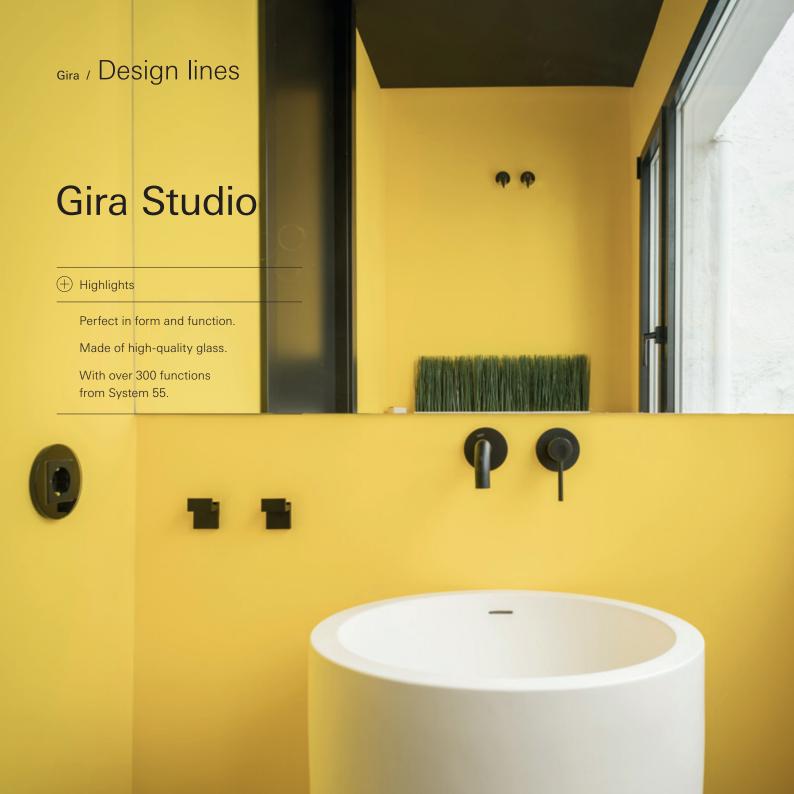

Gira / Design lines Gira Studio Highlights Surface-mounted: ideal for industrial and retro-chic. Specially designed for visible installation. Quick and easy to disassemble for reuse. Made of high-quality glass on shatter-proof thermoplastic. With over 300 functions