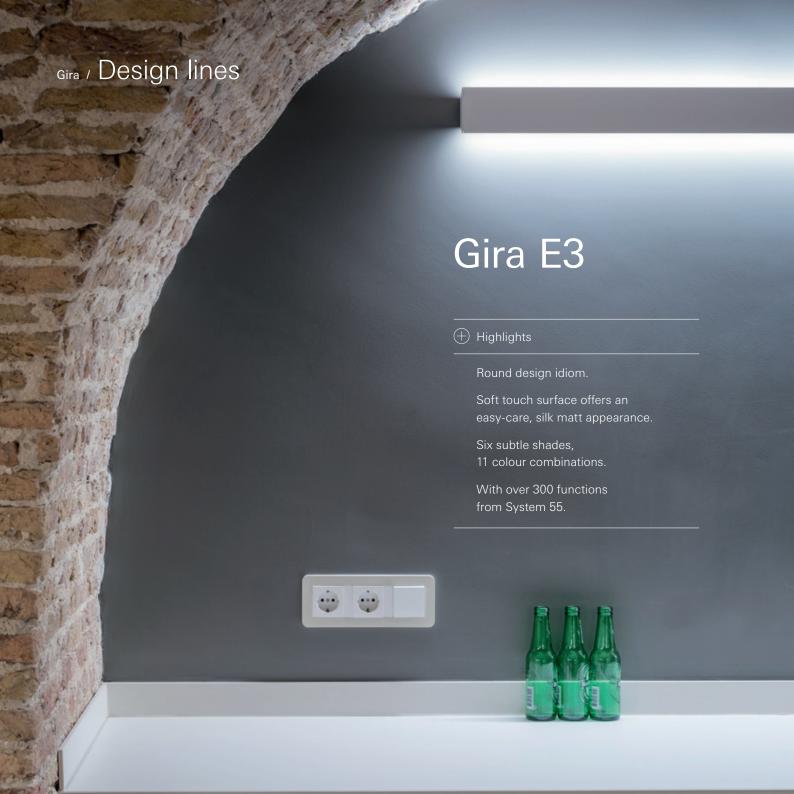

#### Gira E3

58

Pure white glossy

50

Light grey soft touch/ pure white glossy

60

Dark grey soft touch/ anthracite 61

Grey soft touch/ pure white glossy

62

Sand soft touch/ pure white glossy

63

Umber soft touch/ anthracite