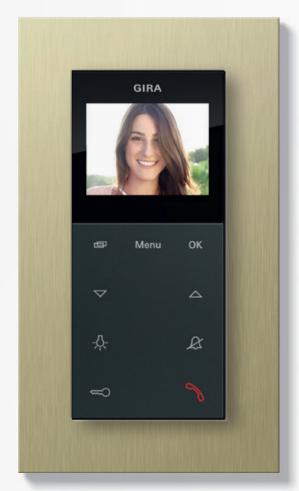

## Gira / Smart Home

DESIGN **PLUS** 

## Gira / Smart Home

## Gira / Smart Home

(+) Highlights

Smart control of lighting, blinds and heating.

Suitable for all Gira System 55 design lines.

Integrated astro function: optimal use of daylight results in effective energy savings.

Travel times adapted to sunrise and sunset.

Can be operated manually with a switch, automatically based on schedules, or using the Bluetooth app.