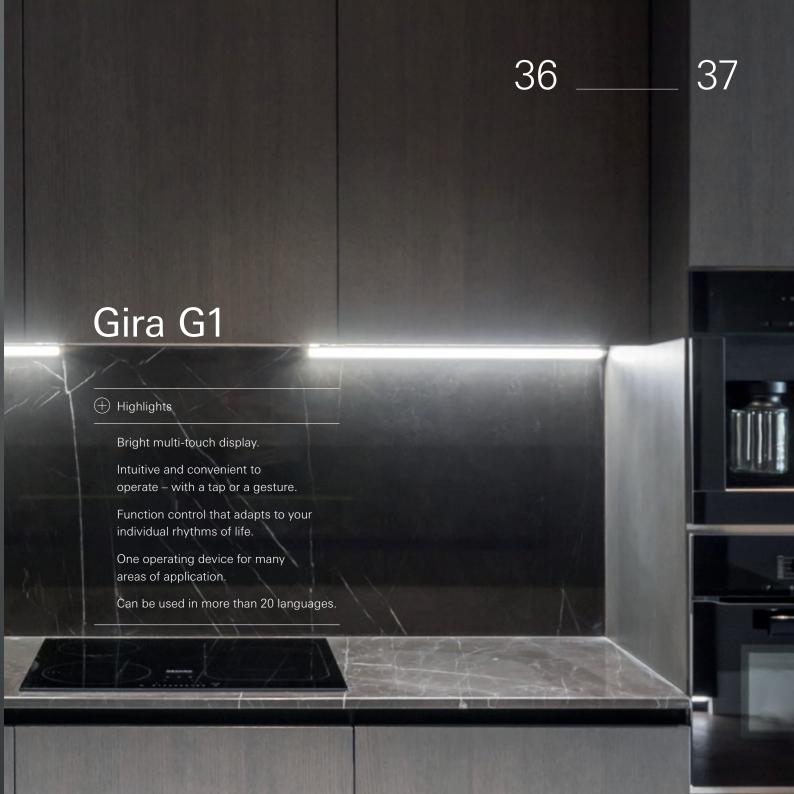

ble for reuse. Made of high-quality glass on shatter-proof thermoplastic. With over 300 functions

































|                      | Security         |
|----------------------|------------------|
| O=                   | Door intercom    |
| - <del>\( \)</del> - | Lighting control |
|                      | Blind control    |
|                      | Climate          |
| <b>.</b>             | Entertainment    |











## Gira System 106

+ Highlights

Robust materials and modern technologies.

Open the door without a key.

Modular, individual system.

Available in six colours and materials.

Also available in flush-with-facade design.

Timeless product design that deliberately avoids ephemeral trends.













## Gira / Smart Home



DESIGN **PLUS** 



















## Gira / Smart Home











## Gira / Smart Home





(+) Highlights

Smart control of lighting, blinds and heating.

Suitable for all Gira System 55 design lines.

Integrated astro function: optimal use of daylight results in effective energy savings.

Travel times adapted to sunrise and sunset.

Can be operated manually with a switch, automatically based on schedules, or using the Bluetooth app.

## Gira / Smart Home







### Gira / Entertainment





# Gira IP flush-mounted radio

(+) Highlights

WLAN radio, music player and alarm in one.

Simply set up and operate by app.

Receive stations from all over the world.

Create your own list of favourites.

Switch on and off in the same way as the lighting control.

Suitable for all Gira System 55 design lines.









Gir