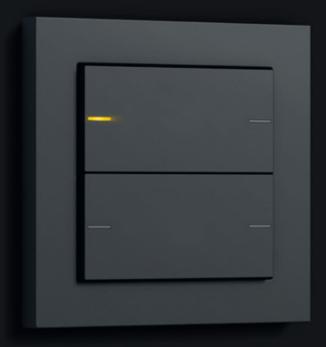

y glass on shatter-proof thermoplastic. With over 300 functions

































|                      | Security         |
|----------------------|------------------|
| O=                   | Door intercom    |
| - <del>\( \)</del> - | Lighting control |
|                      | Blind control    |
|                      | Climate          |
| <b>.</b>             | Entertainment    |











## Gira System 106

+ Highlights

Robust materials and modern technologies.

Open the door without a key.

Modular, individual system.

Available in six colours and materials.

Also available in flush-with-facade design.

Timeless product design that deliberately avoids ephemeral trends.













## Gira / Smart Home



DESIGN **PLUS** 



















## Gira / Smart Home











## Gira / Smart Home





(+) Highlights

Smart control of lighting, blinds and heating.

Suitable for all Gira System 55 design lines.

Integrated astro function: optimal use of daylight results in effective energy savings.

Travel times adapted to sunrise and sunset.

Can be operated manually with a switch, automatically based on schedules, or using the Bluetooth app.

## Gira / Smart Home







### Gira / Entertainment





# Gira IP flush-mounted radio

(+) Highlights

WLAN radio, music player and alarm in one.

Simply set up and operate by app.

Receive stations from all over the world.

Create your own list of favourites.

Switch on and off in the same way as the lighting control.

Suitable for all Gira System 55 design lines.









Gira Home Server App



eNet Smart Ho