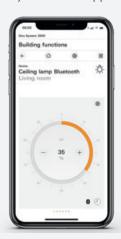

## Gira / Smart Home

(+) Highlights

Smart control of lighting, blinds and heating.

Suitable for all Gira System 55 design lines.

Integrated astro function: optimal use of daylight results in effective energy savings.

Travel times adapted to sunrise and sunset.

Can be operated manually with a switch, automatically based on schedules, or using the Bluetooth app.