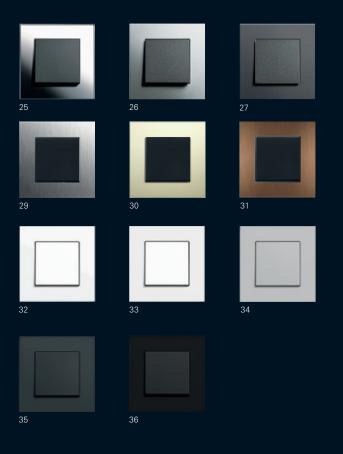

#### Gira Esprit

25 Chrome

> 26 Aluminium

27

Black aluminium (anodised)

28

Brown aluminium (anodised)

29

Stainless steel

30

Light gold aluminium (anodised)

31 Bronze

32

Aluminium pure white glossy (lacquered)

33

Aluminium pure white matt (lacquered)

34

Aluminium grey matt (lacquered)

35

Aluminium anthracite (lacquered)

36

Aluminium black matt (lacquered)