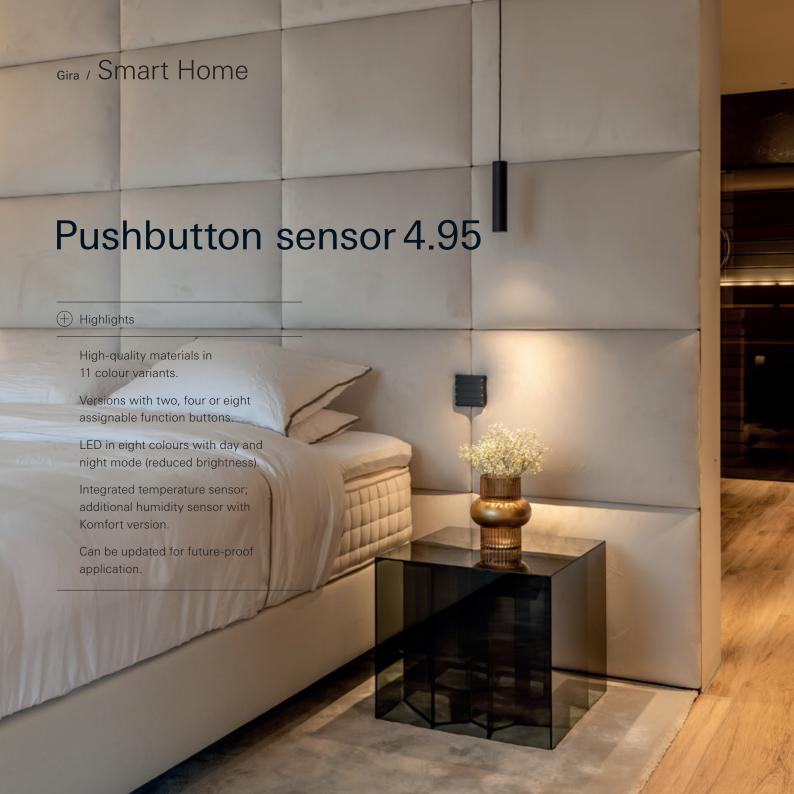

e for reuse. Made of high-quality glass on shatter-proof thermoplastic. With over 300 functions

































|                      | Security         |
|----------------------|------------------|
| O=                   | Door intercom    |
| - <del>\( \)</del> - | Lighting control |
|                      | Blind control    |
|                      | Climate          |
| <b>.</b>             | Entertainment    |











## Gira System 106

+ Highlights

Robust materials and modern technologies.

Open the door without a key.

Modular, individual system.

Available in six colours and materials.

Also available in flush-with-facade design.

Timeless product design that deliberately avoids ephemeral trends.













## Gira / Smart Home



DESIGN **PLUS** 



















## Gira / Smart Home











## Gira / Smart Home





(+) Highlights

Smart control of lighting, blinds and heating.

Suitable for all Gira System 55 design lines.

Integrated astro function: optimal use of daylight results in effective energy savings.

Travel times adapted to sunrise and sunset.

Can be operated manually with a switch, automatically based on schedules, or using the Bluetooth app.

## Gira / Smart Home







### Gira / Entertainment





# Gira IP flush-mounted radio

(+) Highlights

WLAN radio, music player and alarm in one.

Simply set up and operate by app.

Receive stations from all over the world.

Create your own list of favourites.

Switch on and off in the same way as the lighting control.

Suitable for all Gira System 55 design lines.









Gira