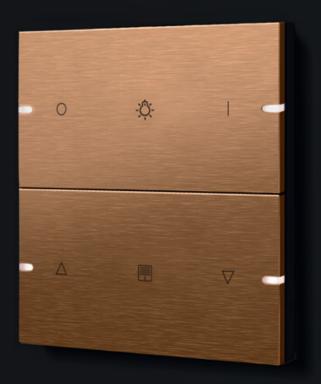

for reuse. Made of high-quality glass on shatter-proof thermoplastic. With over 300 functions

































|                      | Security         |
|----------------------|------------------|
| O=                   | Door intercom    |
| - <del>\( \)</del> - | Lighting control |
|                      | Blind control    |
|                      | Climate          |
| <b>.</b>             | Entertainment    |











## Gira System 106

+ Highlights

Robust materials and modern technologies.

Open the door without a key.

Modular, individual system.

Available in six colours and materials.

Also available in flush-with-facade design.

Timeless product design that deliberately avoids ephemeral trends.













## Gira / Smart Home



DESIGN **PLUS** 



















## Gira / Smart Home











## Gira / Smart Home





(+) Highlights

Smart control of lighting, blinds and heating.

Suitable for all Gira System 55 design lines.

Integrated astro function: optimal use of daylight results in effective energy savings.

Travel times adapted to sunrise and sunset.

Can be operated manually with a switch, automatically based on schedules, or using the Bluetooth app.

## Gira / Smart Home







### Gira / Entertainment





# Gira IP flush-mounted radio

(+) Highlights

WLAN radio, music player and alarm in one.

Simply set up and operate by app.

Receive stations from all over the world.

Create your own list of favourites.

Switch on and off in the same way as the lighting control.

Suitable for all Gira System 55 design lines.









Gira Ho