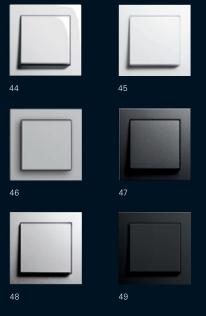

#### Gira E1

37 Pure white glossy

38 Pure white matt

39 Grey matt

40 Anthracite

Black matt

# Gira E2 surface-mounted

42 Pure white glossy

Black matt

Gira E2