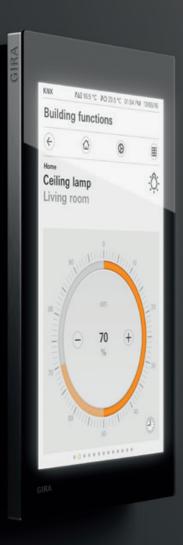

Quick and easy to disassemble for reuse. Made of high-quality glass on shatter-proof thermoplastic. With over 300 functions

































|                      | Security         |
|----------------------|------------------|
| O=                   | Door intercom    |
| - <del>\( \)</del> - | Lighting control |
|                      | Blind control    |
|                      | Climate          |
| <b>.</b>             | Entertainment    |











## Gira System 106

+ Highlights

Robust materials and modern technologies.

Open the door without a key.

Modular, individual system.

Available in six colours and materials.

Also available in flush-with-facade design.

Timeless product design that deliberately avoids ephemeral trends.













## Gira / Smart Home



DESIGN **PLUS** 



















## Gira / Smart Home











## Gira / Smart Home





(+) Highlights

Smart control of lighting, blinds and heating.

Suitable for all Gira System 55 design lines.

Integrated astro function: optimal use of daylight results in effective energy savings.

Travel times adapted to sunrise and sunset.

Can be operated manually with a switch, automatically based on schedules, or using the Bluetooth app.

## Gira / Smart Home







### Gira / Entertainment





# Gira IP flush-mounted radio

(+) Highlights

WLAN radio, music player and alarm in one.

Simply set up and operate by app.

Receive stations from all over the world.

Create your own list of favourites.

Switch on and off in the same way as the lighting control.

Suitable for all Gira System 55