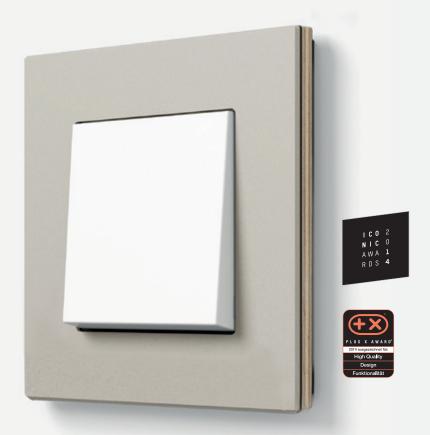

## Gira System 106

+ Highlights

Robust materials and modern technologies.

Open the door without a key.

Modular, individual system.

Available in six colours and materials.

Also available in flush-with-facade design.