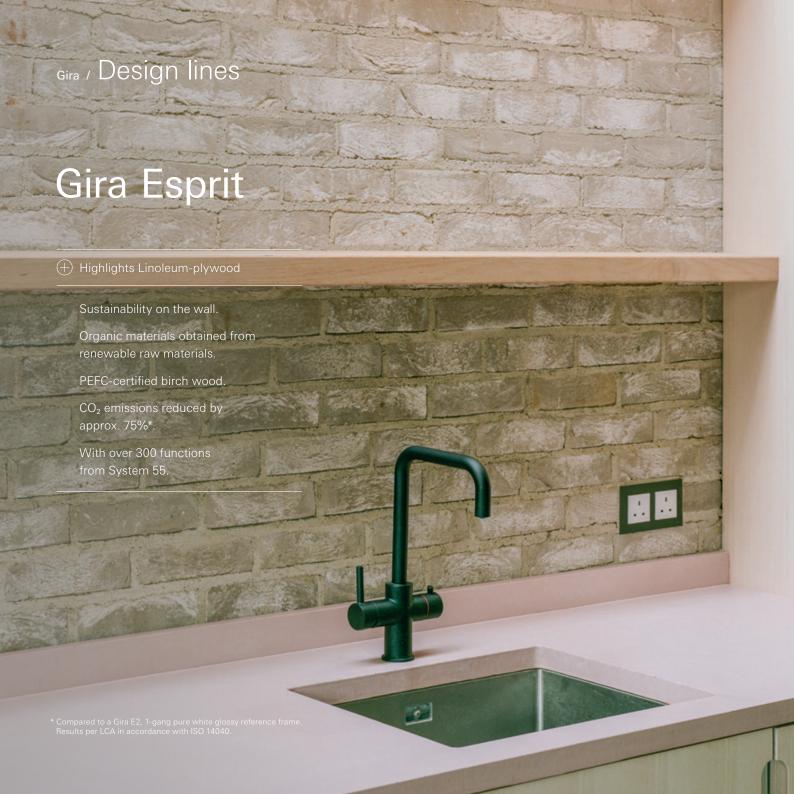

#### Gira Esprit

17 White glass

18 Black glass

19 Mint glass

20 Umber glass

21 Linoleum-plywood light grey

22 Linoleum-plywood anthracite

23 Linoleum-plywood light brown

#### Sustainable design lines.

By using natural materials, we are reducing the CO<sub>2</sub> emissions generated by the manufacture of our Gira Esprit Linoleum-Plywood by around 75%.¹ The Gira E2 light grey is made from our own recycled material, which enables the CO<sub>2</sub> emissions generated by its manufacture to be reduced by around 54%.¹