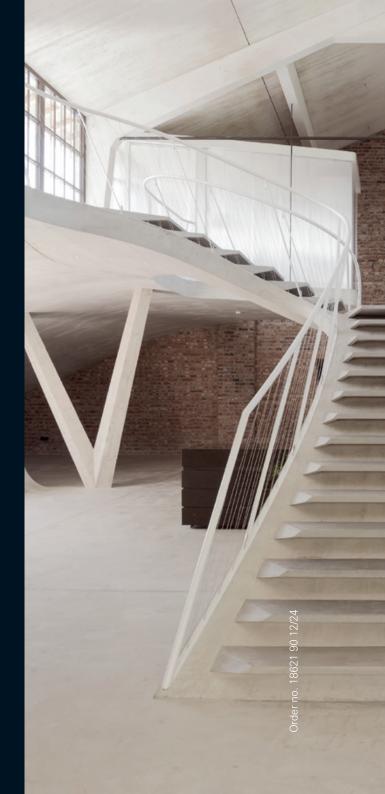

Gira / Design lines Gira Studio Highlights Surface-mounted: ideal for industrial and retro-chic. Specially designed for visible installation. Quick and easy to disassemble for reuse. Made of high-quality glass on shatter-proof thermoplastic. With over 300 functions