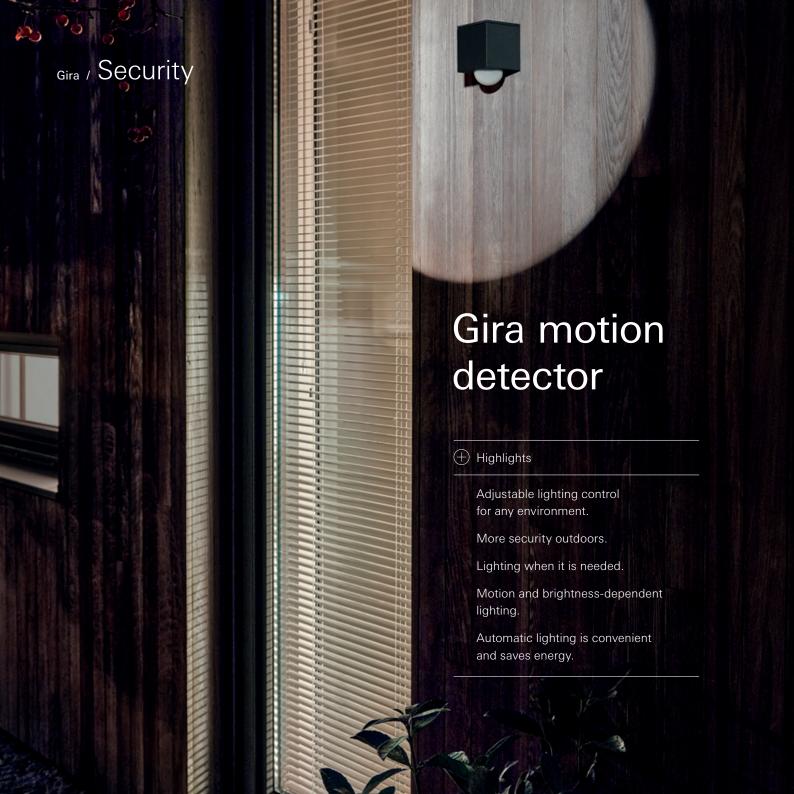

## Gira / Smart Home

(+) Highlights

Smart control of lighting, blinds and heating.

Suitable for all Gira System 55 design lines.

Integrated astro function: optimal use of daylight results in effective energy savings.

Travel times adapted to sunrise and sunset.

Can be operated manually with a switch, automatically based on schedules, or using the Bluetooth app.