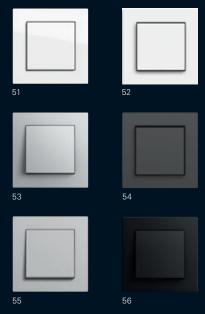

# Gira E2 flat installation

44 I 51 Pure white glossy

45I 52 Pure white matt

46 I 53 Grey matt

47 I 54 Anthracite

48 I 55 Colour aluminium

49 I 56 Black matt

50 I 57 Stainless steel