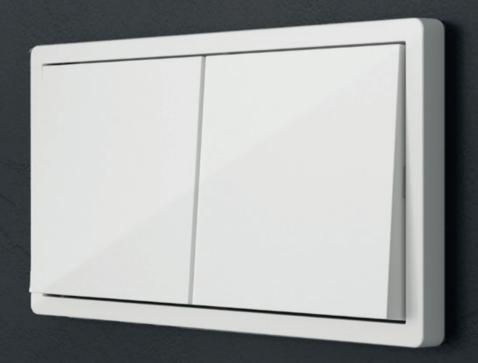

## Gira System 106

+ Highlights

Robust materials and modern technologies.

Open the door without a key.

Modular, individual system.

Available in six colours and materials.

Also available in flush-with-facade design.