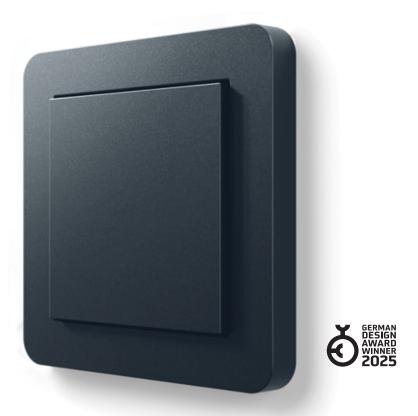

#### Gira E1

37 Pure white glossy

38 Pure white matt

39 Grey matt

40 Anthracite

Black matt