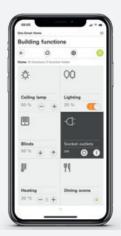

## Gira / Smart Home

(+) Highlights

Smart control of lighting, blinds and heating.

Suitable for all Gira System 55 design lines.

Integrated astro function: optimal use of daylight results in effective energy savings.

Travel times adapted to sunrise and sunset.

Can be operated manually with a switch, automatically based on schedules, or using the Bluetooth app.