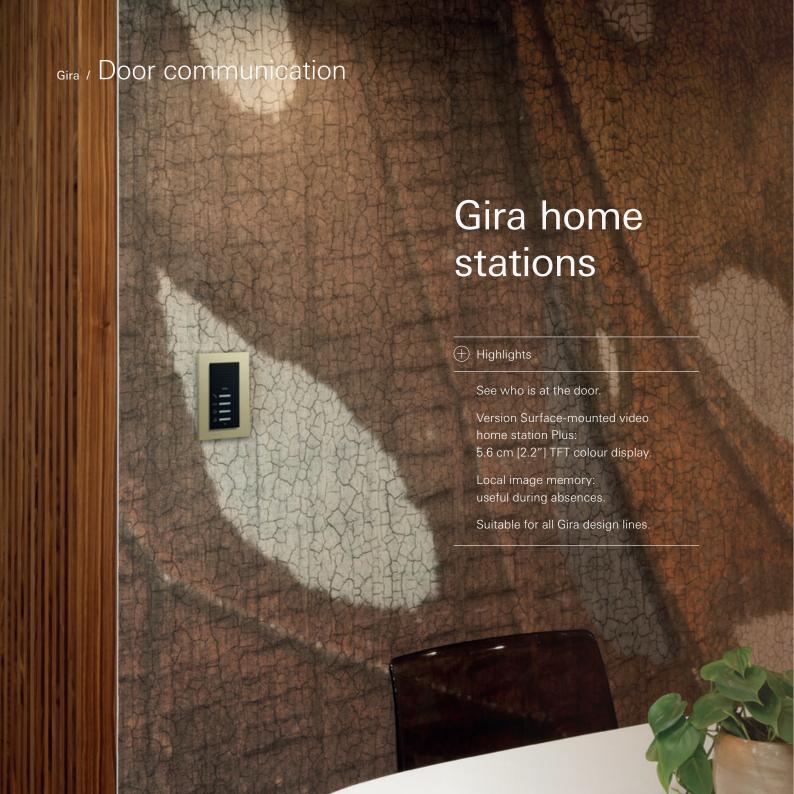

## Gira / Smart Home

DESIGN **PLUS** 

## Gira / Smart Home

## Gira / Smart Home

(+) Highlights

Smart control of lighting, blinds and heating.

Suitable for all Gira System 55 design lines.

Integrated astro function: optimal use of daylight results in effective energy savings.

Travel times adapted to sunrise and sunset.

Can be operated manually with a switch, automatically based on schedules, or using the Bluetooth app.