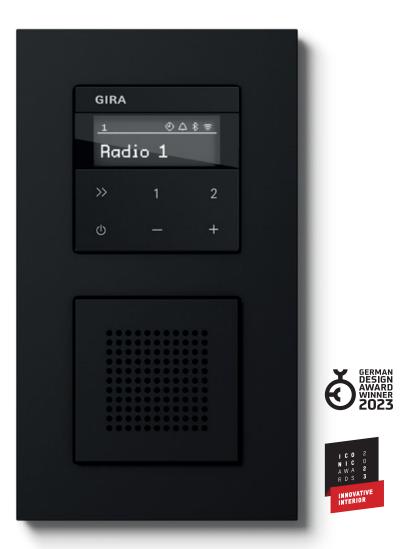

# Gira IP flush-mounted radio

(+) Highlights

WLAN radio, music player and alarm in one.

Simply set up and operate by app.

Receive stations from all over the world.

Create your own list of favourites.

Switch on and off in the same way as the lighting control.

Suitable for all Gira System 55 design lines.

Gira Home Server App

eNet Smart Home App

Gira Smart Home App

Gira KeylessIn App

Gira System 3000 App

Gira DCS mobile App