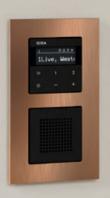

# Gira IP flush-mounted radio

(+) Highlights

WLAN radio, music player and alarm in one.

Simply set up and operate by app.

Receive stations from all over the world.

Create your own list of favourites.

Switch on and off in the same way as the lighting control.

Suitable for all Gira System 55 design lines.

Gira Home Server App

eNet Smart Home App

Gira Smart Home App

Gira KeylessIn App

Gira System 3000 App

Gira DCS mobile App