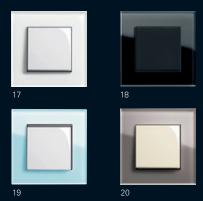

#### Gira Esprit

17 White glass

18 Black glass

19 Mint glass

20 Umber glass

21 Linoleum-plywood light grey

22 Linoleum-plywood anthracite

23 Linoleum-plywood light brown