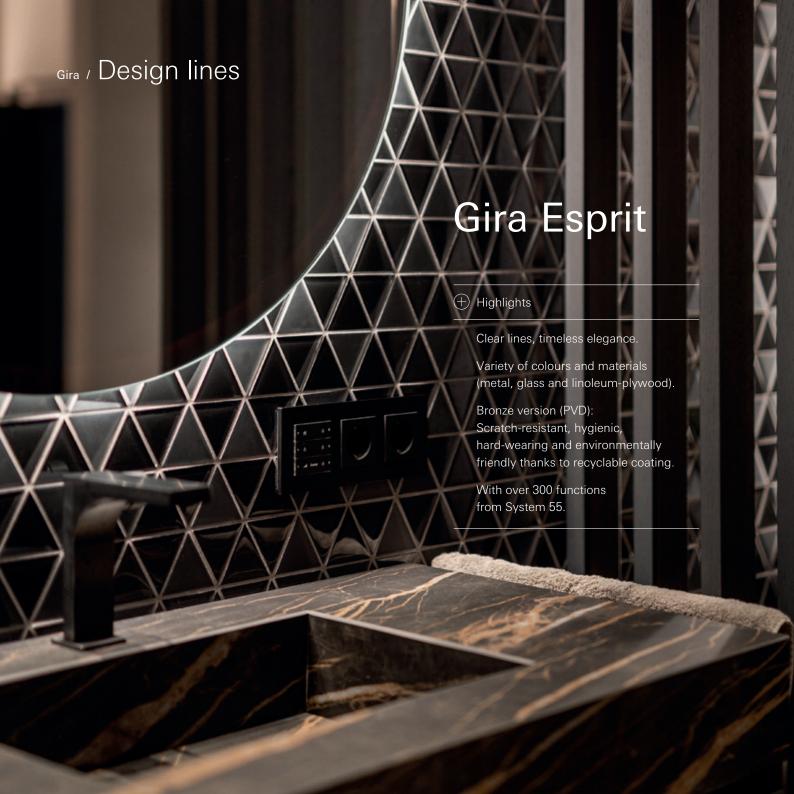

#### Gira Esprit

17 White glass

18 Black glass

19 Mint glass

20 Umber glass

21 Linoleum-plywood light grey

22 Linoleum-plywood anthracite

23 Linoleum-plywood light brown

#### Gira Esprit

25 Chrome

> 26 Aluminium

27

Black aluminium (anodised)

28

Brown aluminium (anodised)

29

Stainless steel

30

Light gold aluminium (anodised)

31 Bronze

32

Aluminium pure white glossy (lacquered)

33

Aluminium pure white matt (lacquered)