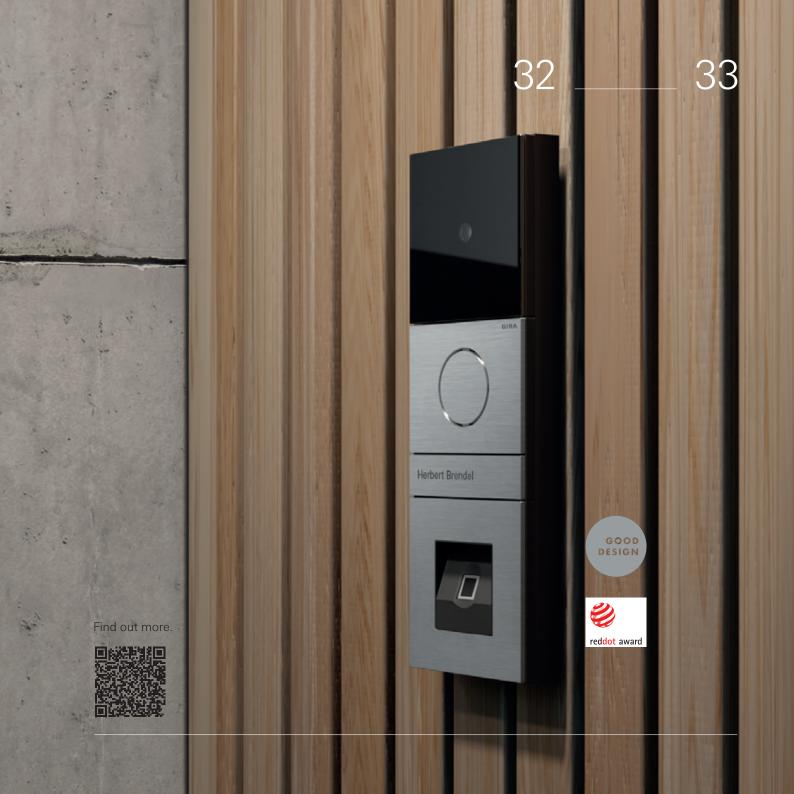

## Gira System 106

+ Highlights

Robust materials and modern technologies.

Open the door without a key.

Modular, individual system.

Available in six colours and materials.

Also available in flush-with-facade design.