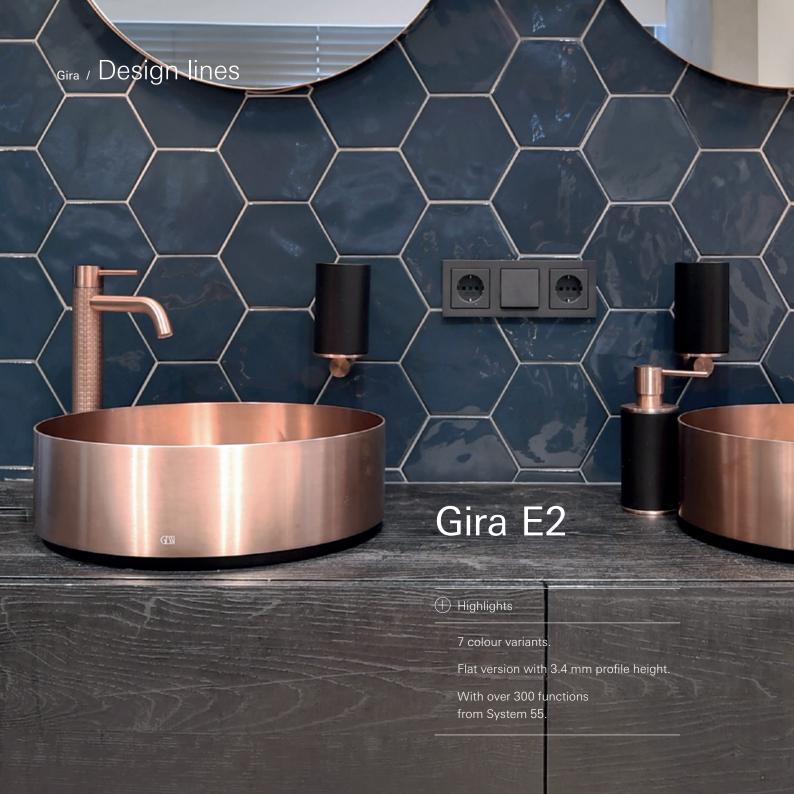

# Gira E2 surface-mounted

42 Pure white glossy

Black matt

Gira E2

# Gira E2 flat installation

44 I 51 Pure white glossy

45I 52 Pure white matt

46 I 53 Grey matt

47 I 54 Anthracite

48 I 55 Colour aluminium

49 I 56 Black matt

50 I 57 Stainless steel