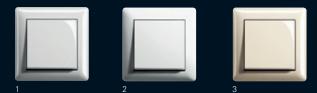

## Gira Standard 55 surface-mounted

1 I 4 Pure white glossy

2 Pure white matt

3 I 5 Cream white glossy