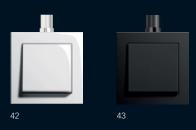

16 Brown/ anthracite

## Gira / Design overview

#### Gira Esprit



17 White glass

18 Black glass

19 Mint glass

20 Umber glass



21 Linoleum-plywood light grey

22 Linoleum-plywood anthracite

23 Linoleum-plywood light brown

24 Linoleum-plywood dark brown

#### Gira Esprit





25 Chrome

> 26 Aluminium

27

Black aluminium (anodised)

28

Brown aluminium (anodised)

29

Stainless steel

30

Light gold aluminium (anodised)

31 Bronze

32

Aluminium pure white glossy (lacquered)

33

Aluminium pure white matt (lacquered)

34

Aluminium grey matt (lacquered)

35

Aluminium anthracite (lacquered)

36

Aluminium black matt (lacquered)

## Gira / Design overview

#### Gira E1



37 Pure white glossy

38 Pure white matt

39 Grey matt

40 Anthracite

Black matt

# Gira E2 surface-mounted



42 Pure white glossy

Black matt

Gira E2



# Gira E2 flat installation



44 I 51 Pure white glossy

45I 52 Pure white matt

46 I 53 Grey matt

47 I 54 Anthracite

48 I 55 Colour aluminium

49 I 56 Black matt

50 I 57 Stainless steel

## Gira / Design overview

#### Gira E3



58

Pure white glossy

50

Light grey soft touch/ pure white glossy

60

Dark grey soft touch/ anthracite 61

Grey soft touch/ pure white glossy

62

Sand soft touch/ pure white glossy

63

Umber soft touch/ anthracite

#### Gira TX\_44



64 Pure white

65 Colour aluminium

66 Anthracite

65



66

#### Gira Studio





Gira Studio surface-mounted





67 I 69 White glass

68 I 70 Black glass

#### Gira F100



71 Pure white glossy

Published by:

Gira Giersiepen GmbH & Co. KG

Picture credits:

Image on page 1