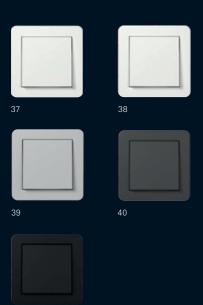

#### Gira E1

37 Pure white glossy

38 Pure white matt

39 Grey matt

40 Anthracite

Black matt