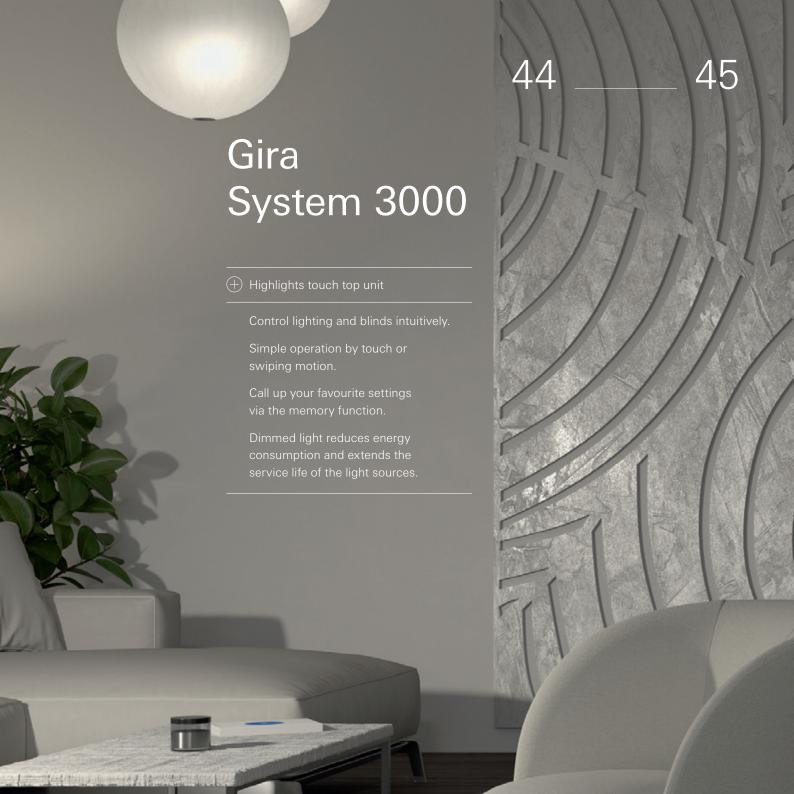

## Gira System 106

+ Highlights

Robust materials and modern technologies.

Open the door without a key.

Modular, individual system.

Available in six colours and materials.

Also available in flush-with-facade design.

Timeless product design that deliberately avoids ephemeral trends.













## Gira / Smart Home



DESIGN **PLUS** 



















## Gira / Smart Home











## Gira / Smart Home





(+) Highlights

Smart control of lighting, blinds and heating.

Suitable for all Gira System 55 design lines.

Integrated astro function: optimal use of daylight results in effective energy savings.

Travel times adapted to sunrise and sunset.

Can be operated manually with a switch, automatically based on schedules, or using the Bluetooth app.

## Gira / Smart Home







### Gira / Entertainment





# Gira IP flush-mounted radio

(+) Highlights

WLAN radio, music player and alarm in one.

Simply set up and operate by app.

Receive stations from all over the world.

Create your own list of favourites.

Switch on and off in the same way as the lighting control.

Suitable for all Gira System 55 design lines.









Gira Home Server App



eNet Smart Home App



Gira Smart Home App



Gira KeylessIn App



Gira System 3000 App



Gira DCS mobile App



# Does long-term climate protection not need short-term goals?

We are doing our bit to achieve the 1.5°C target, continuously measuring and reducing our CO<sub>2</sub> emissions. Our climate journey is an integral part of our corporate strategy.

#### Sustainable design lines.

By using natural materials,