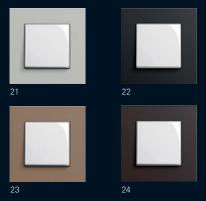

#### Gira Esprit

17 White glass

18 Black glass

19 Mint glass

20 Umber glass

21 Linoleum-plywood light grey

22 Linoleum-plywood anthracite

23 Linoleum-plywood light brown

24 Linoleum-plywood dark brown