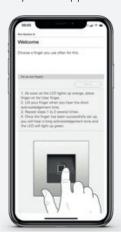

# Gira IP flush-mounted radio

(+) Highlights

WLAN radio, music player and alarm in one.

Simply set up and operate by app.

Receive stations from all over the world.

Create your own list of favourites.

Switch on and off in the same way as the lighting control.