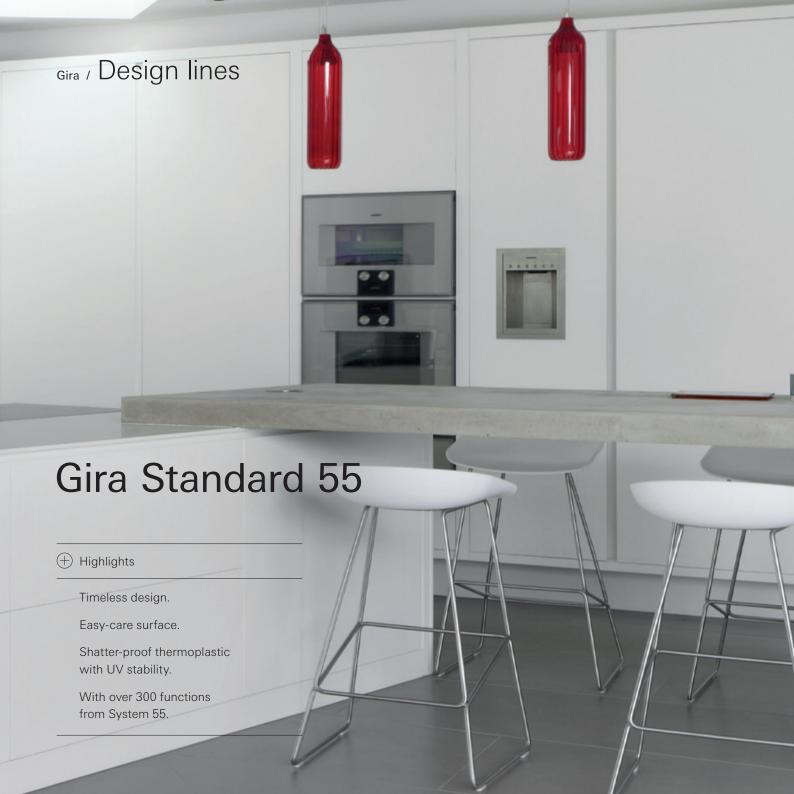

Gira / Design lines Gira Studio Highlights Surface-mounted: ideal for industrial and retro-chic. Specially designed for visible installation. Quick and easy to disassemble for reuse. Made of high-quality glass on shatter-proof thermoplastic. With over 300 functions