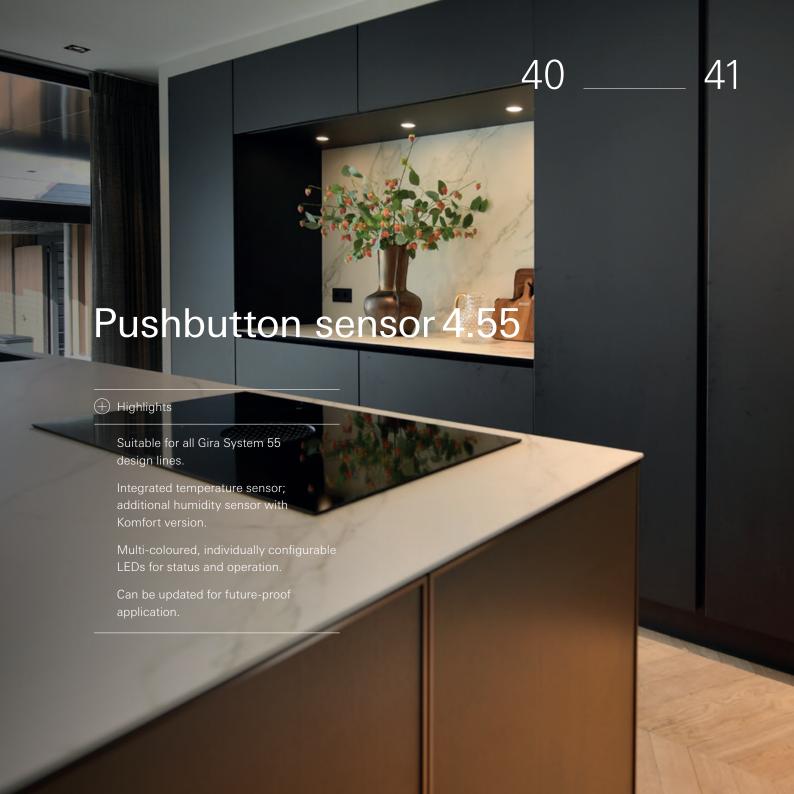

## Gira / Smart Home

(+) Highlights

Smart control of lighting, blinds and heating.

Suitable for all Gira System 55 design lines.

Integrated astro function: optimal use of daylight results in effective energy savings.

Travel times adapted to sunrise and sunset.

Can be operated manually with a switch, automatically based on schedules, or using the Bluetooth app.