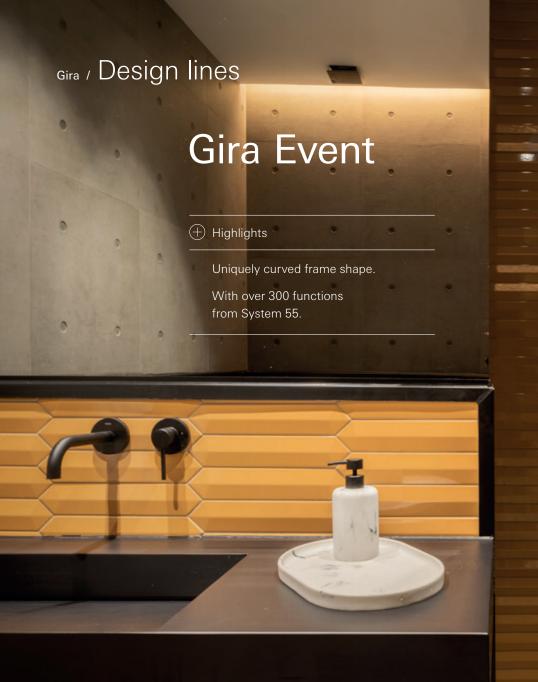

#### Gira Event

6 White/ pure white glossy

7 Mint/ pure white glossy

Dark brown/ anthracite

#### Gira Event

9 Pure white matt/ pure white glossy

10 Pure white glossy

Colour aluminium/ anthracite

12 Anthracite

13 White/ pure white glossy

14 Black/ pure white glossy

15 Sand/ anthracite