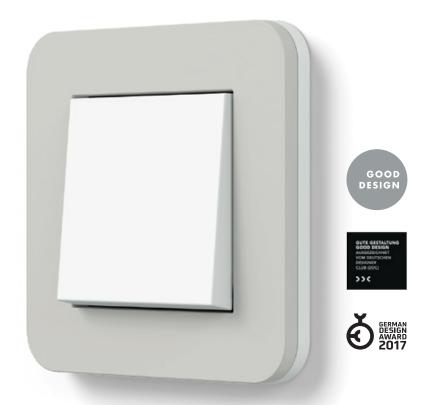

_\_ Design lines

28 \_\_\_\_ Smart Home

50 \_\_\_\_ Sustainability

52 \_\_\_\_ Services

54 \_\_\_\_\_ Design overview

## As diverse as life itself.

Welcome to our world between On and Off with its diverse range of smart possibilities. Gira offers innovative solutions that function systematically throughout our range of services. Flexibility with compatibility is our system response to individual needs, circumstances and changes to plans. Let's switch on life.











































Gira / Design lines Gira Studio Highlights Surface-mounted: ideal for industrial and retro-chic. Specially designed for visible installation. Quick and easy to disassemble for reuse. Made of high-quality glass on shatter-proof thermoplastic. With over 300 functions

































|                      | Security         |
|----------------------|------------------|
| O=                   | Door intercom    |
| - <del>\( \)</del> - | Lighting control |
|                      | Blind control    |
|                      | Climate          |
| <b>.</b>             | Entertainment    |











## Gira System 106

+ Highlights

Robust materials and modern technologies.

Open the door without a key.

Modular, individual system.

Available in six colours and materials.

Also available in flush-with-facade design.

Timeless product design that deliberately avoids ephemeral trends.













## Gira / Smart Home



DESIGN **PLUS** 



















## Gira / Smart Home











## Gira / Smart Home





(+) Highlights

Smart control of lighting, blinds