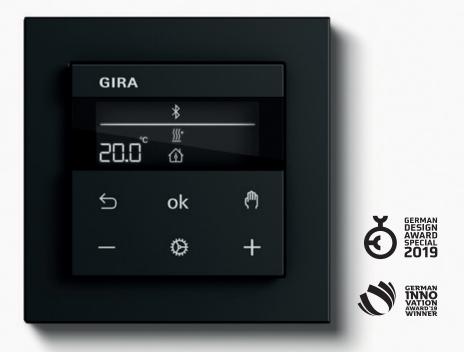

## Gira / Smart Home

(+) Highlights

Smart control of lighting, blinds and heating.

Suitable for all Gira System 55 design lines.

Integrated astro function: optimal use of daylight results in effective energy savings.

Travel times adapted to sunrise and sunset.

Can be operated manually with a switch, automatically based on schedules, or using the Bluetooth app.