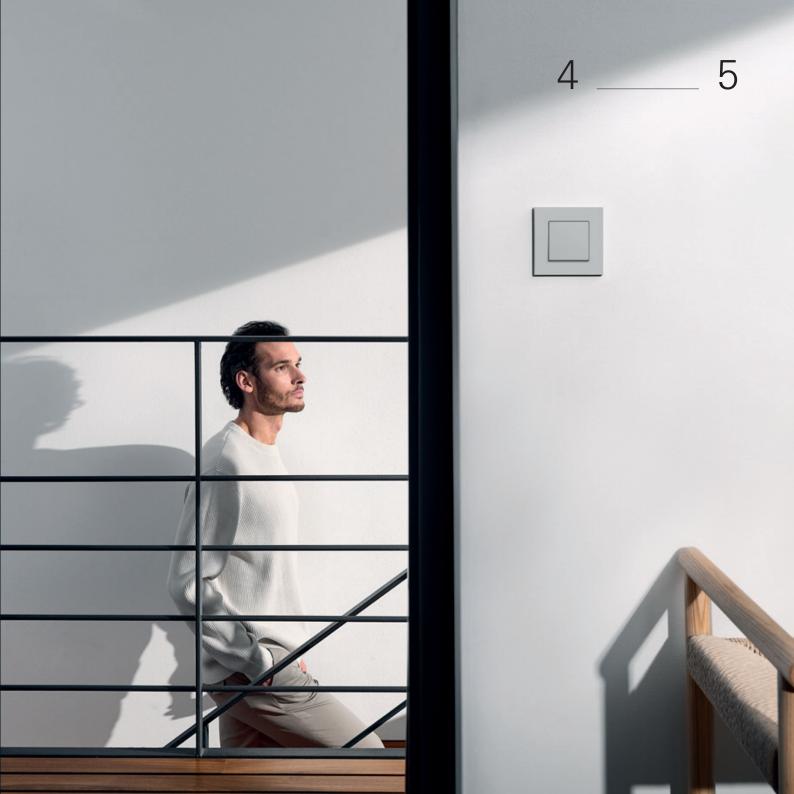

## Gira / Smart Home

(+) Highlights

Smart control of lighting, blinds and heating.

Suitable for all Gira System 55 design lines.

Integrated astro function: optimal use of daylight results in effective energy savings.

Travel times adapted to sunrise and sunset.

Can be operated manually with a switch, automatically based on schedules, or using the Bluetooth app.