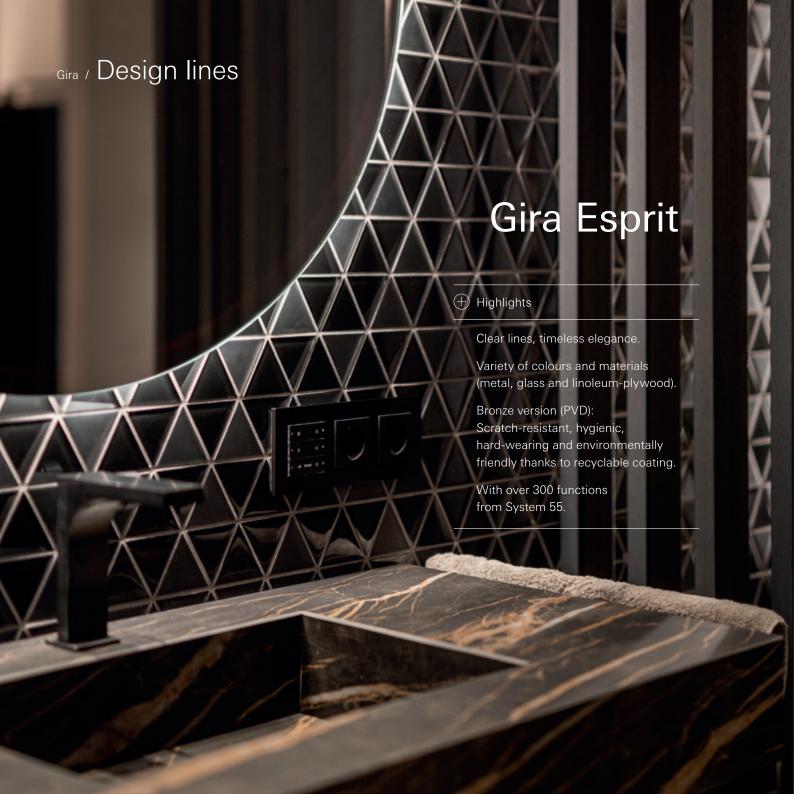

### Gira Esprit

23 White glass

24 Black glass

25 Mint glass

Umber glass

27 Linoleum-plywood light grey

28 Linoleum-plywood anthracite

29 Linoleum-plywood light brown

### Gira Esprit

Chrome

32

Aluminium (anodised)

33

Black aluminium (anodised)

34

Brown aluminium (anodised)

35

Stainless steel

36

Light gold aluminium (anodised)

37

Bronze

38

Aluminium pure white glossy (lacquered)

39

Aluminium pure white matt (lacquered)

40

Aluminium grey matt (lacquered)

41

Aluminium anthracite (lacquered)

12

Aluminium black matt (lacquered)