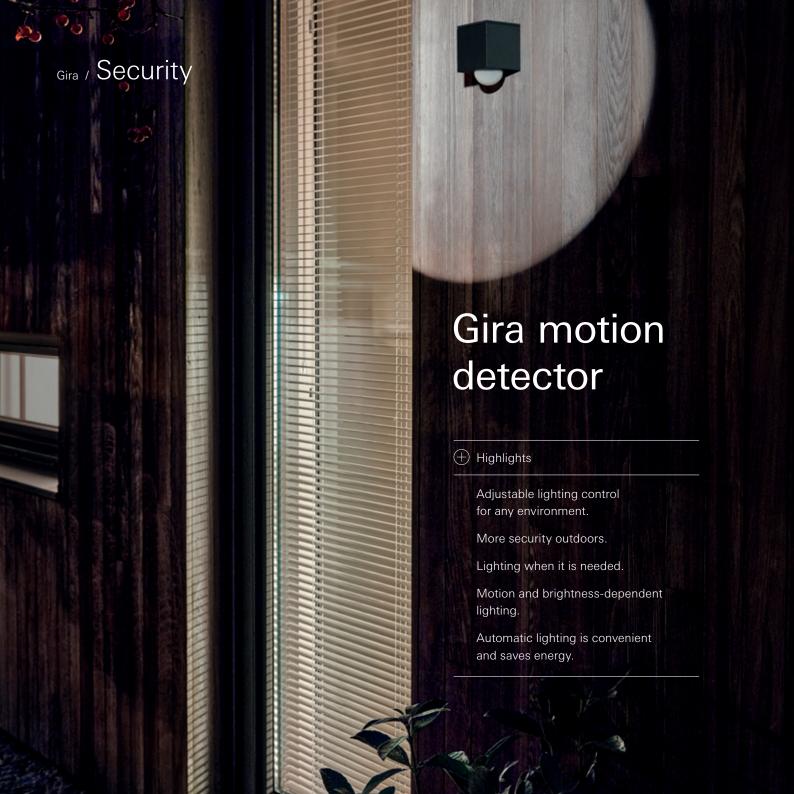

|                      | Security         |
|----------------------|------------------|
| O=                   | Door intercom    |
| - <del>\( \)</del> - | Lighting control |
|                      | Blind control    |
|                      | Climate          |
| <b>.</b>             | Entertainment    |