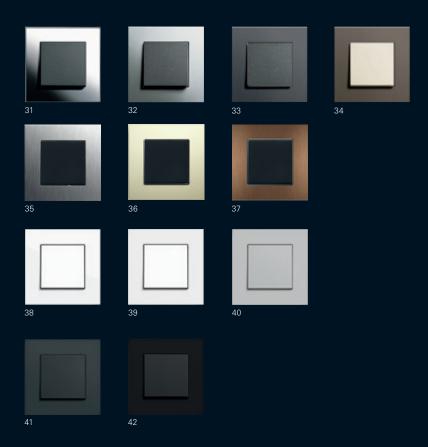

### Gira Esprit

23 White glass

24 Black glass

25 Mint glass

Umber glass

27 Linoleum-plywood light grey

28 Linoleum-plywood anthracite

29 Linoleum-plywood light brown

### Gira Esprit

Chrome

32

Aluminium (anodised)

33

Black aluminium (anodised)

34

Brown aluminium (anodised)

35

Stainless steel

36

Light gold aluminium (anodised)

37

Bronze

38

Aluminium pure white glossy (lacquered)

39

Aluminium pure white matt (lacquered)

40

Aluminium grey matt (lacquered)

41

Aluminium anthracite (lacquered)

12

Aluminium black matt (lacquered)