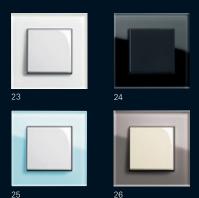

# Gira Standard 55 surface-mounted

01 I 04 Pure white glossy

02 Pure white matt

03 I 05 Cream white glossy

### Gira E3

06 Pure white glossy

Light grey soft touch/ pure white glossy

08 Dark grey soft touch/ anthracite 09 Grey soft touch/ pure white glossy

10 Sand soft touch/ pure white glossy

Umber soft touch/ anthracite

### Gira Event

Pure white matt/ pure white glossy

Pure white glossy

14 Colour aluminium/ anthracite

Anthracite

16 White/ pure white glossy

Black/ pure white glossy

18 Sand/ anthracite