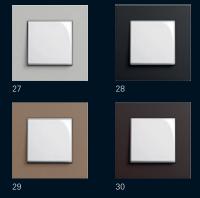

### Gira Event

Pure white matt/ pure white glossy

Pure white glossy

14 Colour aluminium/ anthracite

Anthracite

16 White/ pure white glossy

Black/ pure white glossy

18 Sand/ anthracite

19 Brown/ anthracite

22

20 White/ pure white glossy

Dark brown/ anthracite

22 Mint/ pure white glossy