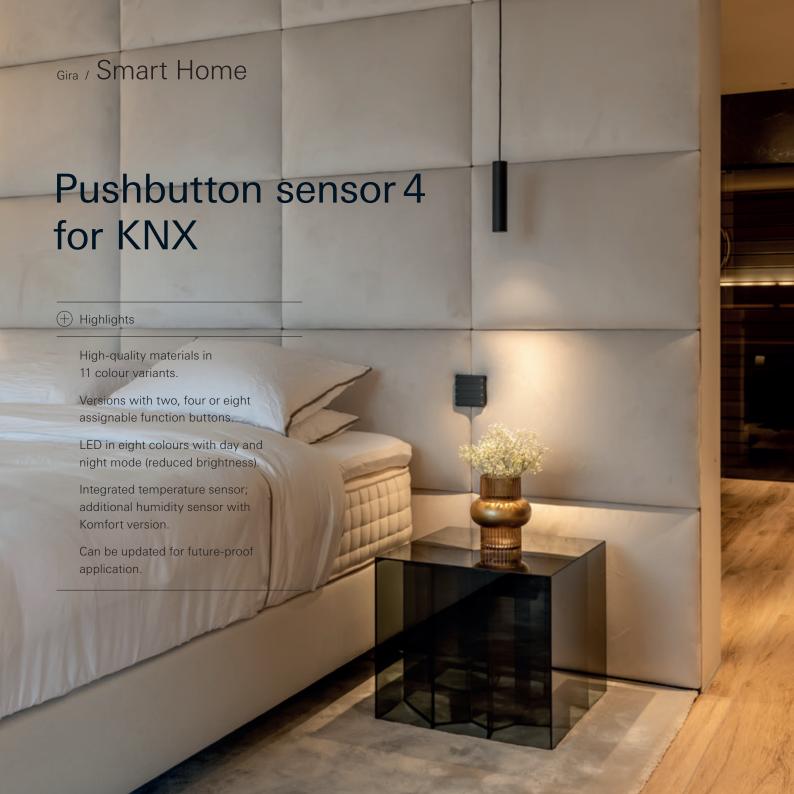

o disassemble for reuse. Made of high-quality glass on shatter-proof thermoplastic. With over 300 functions

































|                      | Security         |
|----------------------|------------------|
| O=                   | Door intercom    |
| - <del>\( \)</del> - | Lighting control |
|                      | Blind control    |
|                      | Climate          |
| <b>.</b>             | Entertainment    |











## Gira System 106

+ Highlights

Robust materials and modern technologies.

Open the door without a key.

Modular, individual system.

Available in five colours.

Also available in flush-with-facade design.

Timeless product design that deliberately avoids ephemeral trends.













### Gira / Smart Home



DESIGN **PLUS** 



















# Gira / Smart Home











### Gira / Smart Home





42 43

# Gira System 3000



Smart control of lighting, blinds and heating.

Suitable for all Gira System 55 design lines.

Integrated astro function: optimal use of daylight results in effective energy savings.

Travel times adapted to sunrise and sunset.

Can be operated manually with a switch, automatically based on schedules, or using the Bluetooth app.

### Gira / Smart Home







### Gira / Entertainment





# Gira IP flush-mounted radio

(+) Highlights

WLAN radio, music player and alarm in one.

Simply set up and operate by app.

Receive stations from all over the world.

Create your own list of favourites.

Switch on and off in the same way as the lighting control.

Suitable for all Gira System 55 design lines.