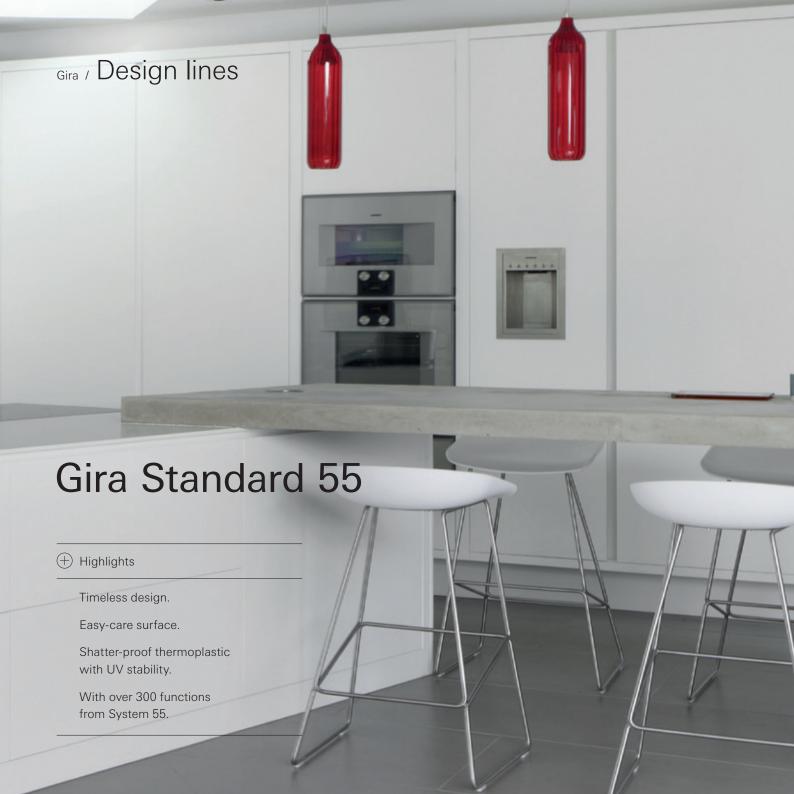

### Gira Standard 55

# Gira Standard 55 surface-mounted

01 I 04 Pure white glossy

02 Pure white matt

03 I 05 Cream white glossy