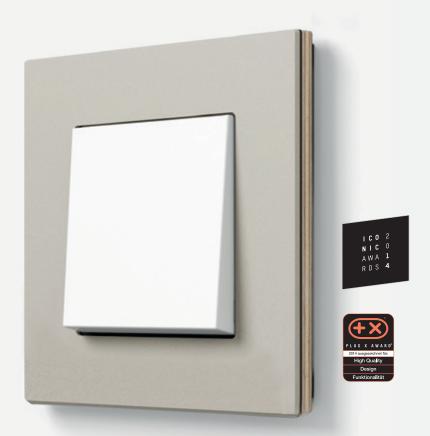

designconfigurator. gira.com

<sub>Gira</sub> / Design lines Gira Studio Highlights Surface-mounted: ideal for industrial and retro-chic. Specially designed for visible installation. Quick and easy to disassemble for reuse. Made of high-quality glass on shatter-proof thermoplastic. With over 300 functions