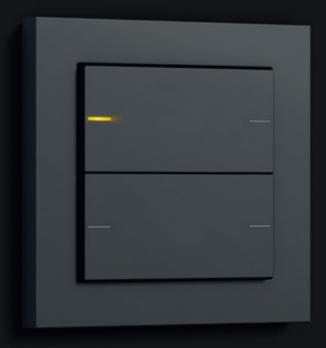

# Gira IP flush-mounted radio

(+) Highlights

WLAN radio, music player and alarm in one.

Simply set up and operate by app.

Receive stations from all over the world.

Create your own list of favourites.

Switch on and off in the same way as the lighting control.

Suitable for all Gira System 55 design lines.

Gira Home Server App

eNet Smart Home App

Gira Smart Home App

Gira KeylessIn App

Gira System 3000 App

Gira DCS mobile App