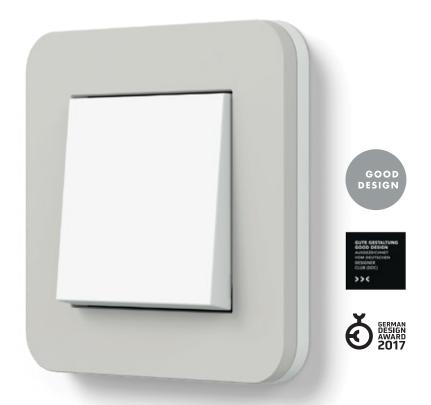

## Gira System 106

+ Highlights

Robust materials and modern technologies.

Open the door without a key.

Modular, individual system.

Available in five colours.

Also available in flush-with-facade design.

Timeless product design that deliberately avoids ephemeral trends.