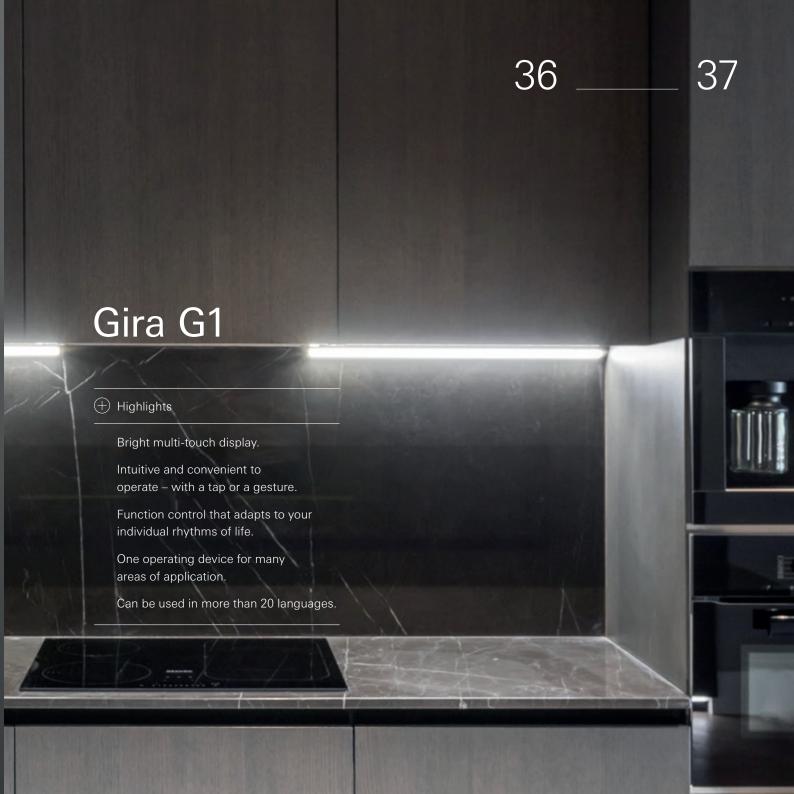

to disassemble for reuse. Made of high-quality glass on shatter-proof thermoplastic. With over 300 functions

































|                      | Security         |
|----------------------|------------------|
| O=                   | Door intercom    |
| - <del>\( \)</del> - | Lighting control |
|                      | Blind control    |
|                      | Climate          |
| <b>.</b>             | Entertainment    |











## Gira System 106

+ Highlights

Robust materials and modern technologies.

Open the door without a key.

Modular, individual system.

Available in five colours.

Also available in flush-with-facade design.

Timeless product design that deliberately avoids ephemeral trends.













### Gira / Smart Home



DESIGN **PLUS** 



















# Gira / Smart Home











### Gira / Smart Home





42 43

# Gira System 3000



Smart control of lighting, blinds and heating.

Suitable for all Gira System 55 design lines.

Integrated astro function: optimal use of daylight results in effective energy savings.

Travel times adapted to sunrise and sunset.

Can be operated manually with a switch, automatically based on schedules, or using the Bluetooth app.

### Gira / Smart Home







### Gira / Entertainment





# Gira IP flush-mounted radio

(+) Highlights

WLAN radio, music player and alarm in one.

Simply set up and operate by app.

Receive stations from all over the world.

Create your own list of favourites.

Switch on and off in the same way as the lighting control.

Suitable for all Gira System 55 design lines