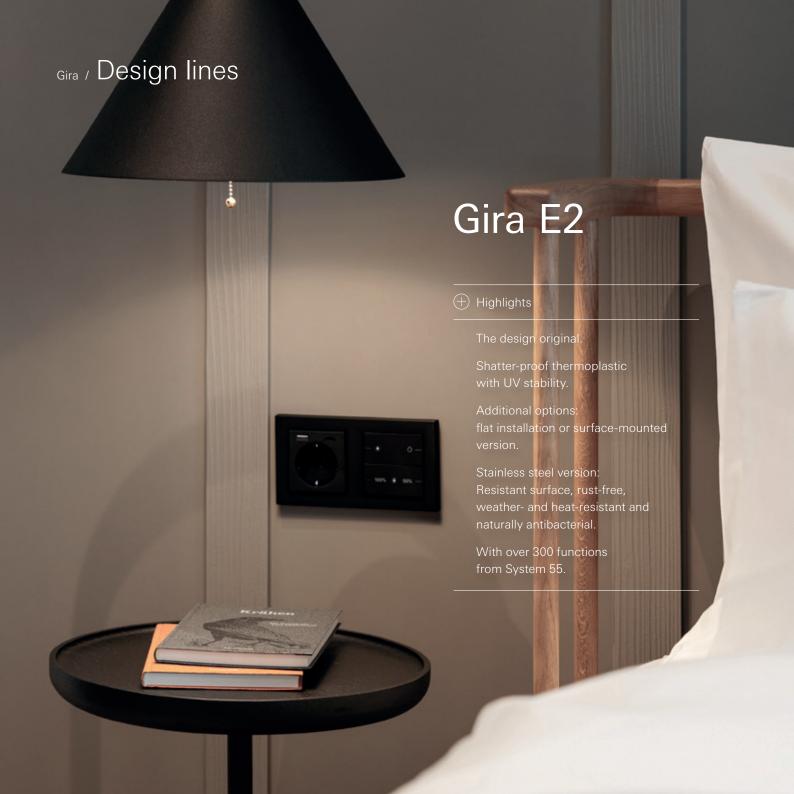

#### Sustainable design lines.

With the Gira Esprit Linoleum-Multiplex, we are reducing CO<sub>2</sub> emissions by approx. 75%1 by using natural materials. Gira E2 colour aluminium is made from our own recycled material and reduces CO<sub>2</sub> emissions by approx 54%<sup>1</sup>.