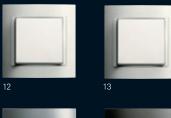

### Gira Event

Pure white matt/ pure white glossy

Pure white glossy

14 Colour aluminium/ anthracite

Anthracite

16 White/ pure white glossy

Black/ pure white glossy

18 Sand/ anthracite