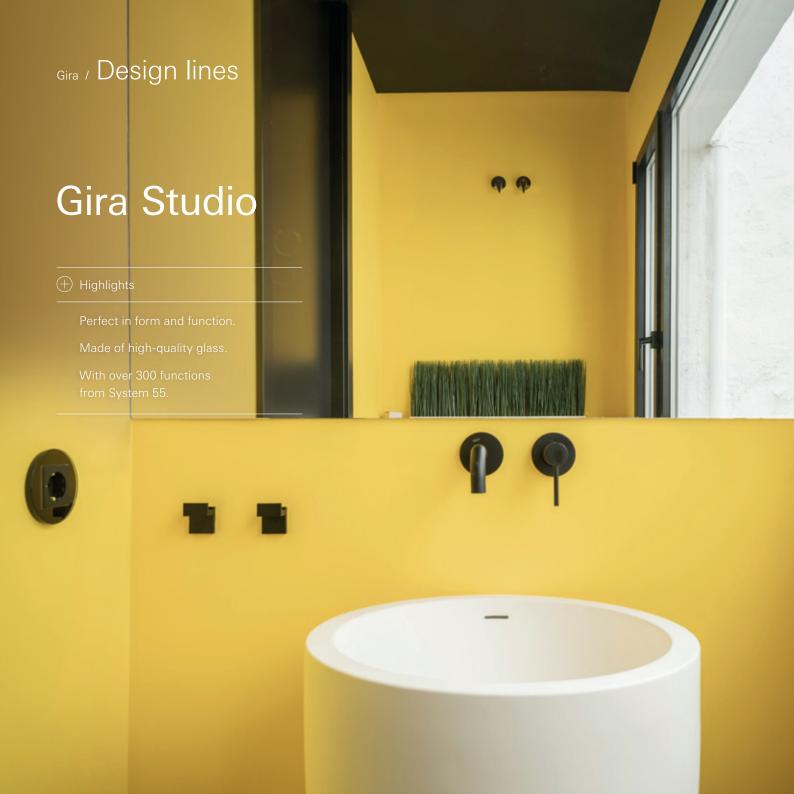

designconfigurator. gira.com

<sub>Gira</sub> / Design lines Gira Studio Highlights Surface-mounted: ideal for industrial and retro-chic. Specially designed for visible installation. Quick and easy to disassemble for reuse. Made of high-quality glass on shatter-proof thermoplastic. With over 300 functions