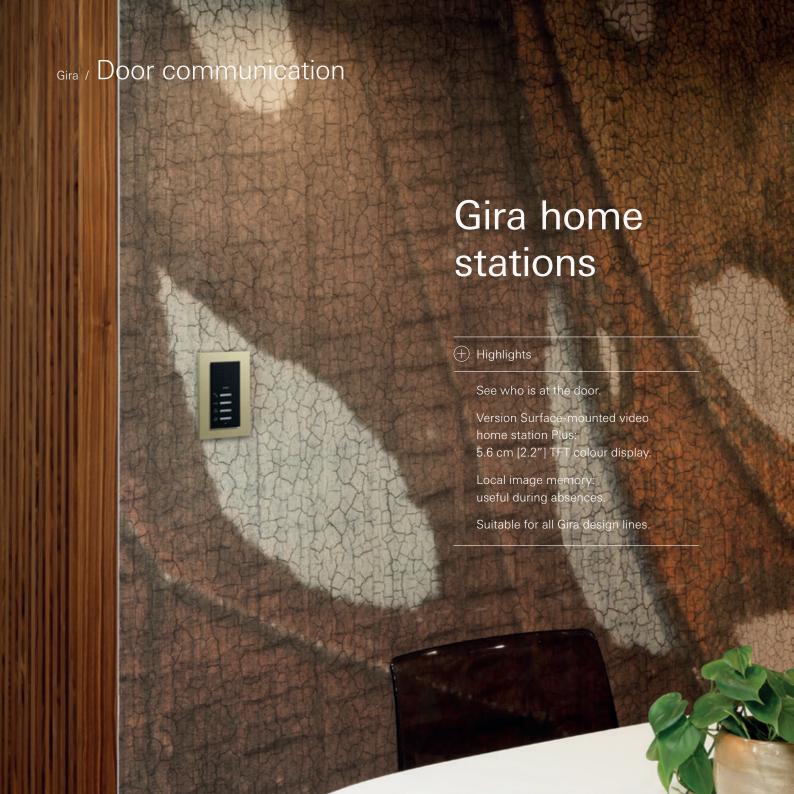

Specially designed for visible installation. Quick and easy to disassemble for reuse. Made of high-quality glass on shatter-proof thermoplastic. With over 300 functions

































|                      | Security         |
|----------------------|------------------|
| O=                   | Door intercom    |
| - <del>\( \)</del> - | Lighting control |
|                      | Blind control    |
|                      | Climate          |
| <b>.</b>             | Entertainment    |











## Gira System 106

+ Highlights

Robust materials and modern technologies.

Open the door without a key.

Modular, individual system.

Available in five colours.

Also available in flush-with-facade design.

Timeless product design that deliberately avoids ephemeral trends.













### Gira / Smart Home



DESIGN **PLUS** 



















# Gira / Smart Home











### Gira / Smart Home





42 43

# Gira System 3000



Smart control of lighting, blinds and heating.

Suitable for all Gira System 55 design lines.

Integrated astro function: optimal use of daylight results in effective energy savings.

Travel times adapted to sunrise and sunset.

Can be operated manually with a switch, automatically based on schedules, or using the Bluetooth app.

### Gira / Smart Home







### Gira / Entertainment





# Gira IP flush-mounted radio

(+) Highlights

WLAN radio, music player and alarm in one.

Simply set up and operate by app.

Receive stations from all over the world.

Create your own list of favourites.

Switch on and off in the same way as the ligh