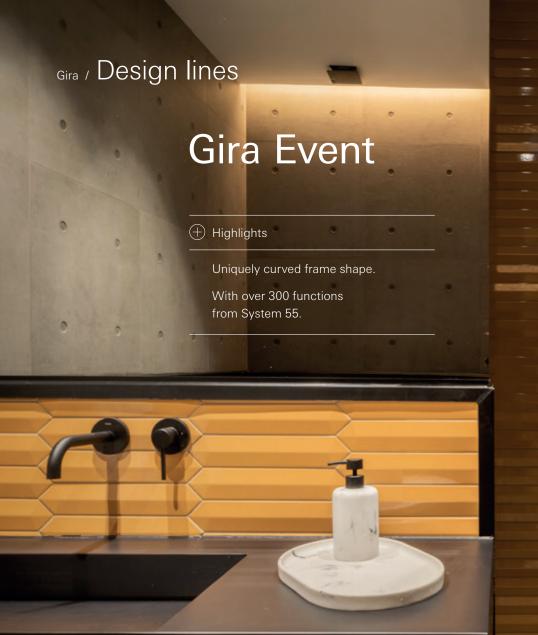

### Gira Event

Pure white matt/ pure white glossy

Pure white glossy

14 Colour aluminium/ anthracite

Anthracite

16 White/ pure white glossy

Black/ pure white glossy

18 Sand/ anthracite