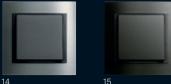

### Gira Event

Pure white matt/ pure white glossy

Pure white glossy

14 Colour aluminium/ anthracite

Anthracite

16 White/ pure white glossy

Black/ pure white glossy

18 Sand/ anthracite