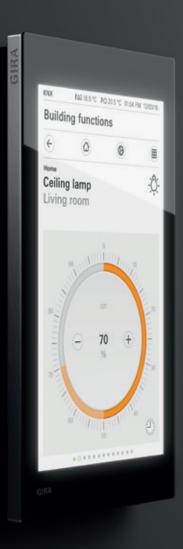

## Gira System 106

+ Highlights

Robust materials and modern technologies.

Open the door without a key.

Modular, individual system.

Available in five colours.

Also available in flush-with-facade design.

Timeless product design that deliberately avoids ephemeral trends.