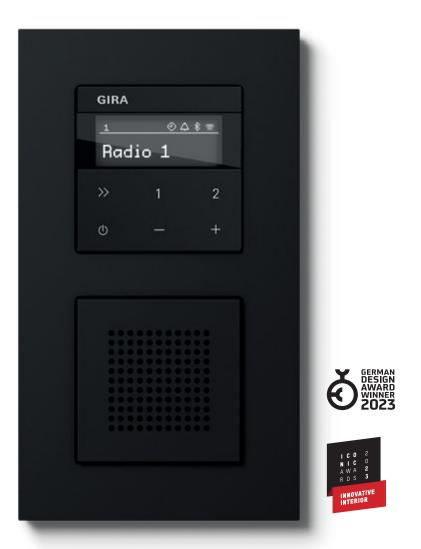

# Gira IP flush-mounted radio

(+) Highlights

WLAN radio, music player and alarm in one.

Simply set up and operate by app.

Receive stations from all over the world.

Create your own list of favourites.

Switch on and off in the same way as the lighting control.

Suitable for all Gira System 55 design lines.

Gira Home Server App

eNet Smart Home App

Gira Smart Home App

Gira KeylessIn App

Gira System 3000 App

Gira DCS mobile App