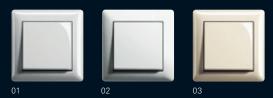

### Gira Standard 55

# Gira Standard 55 surface-mounted

01 I 04 Pure white glossy

02 Pure white matt

03 I 05 Cream white glossy