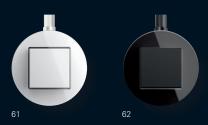

### Gira Studio

# Gira Studio surface-mounted

59 I 61 White glass

60 I 62 Black glass