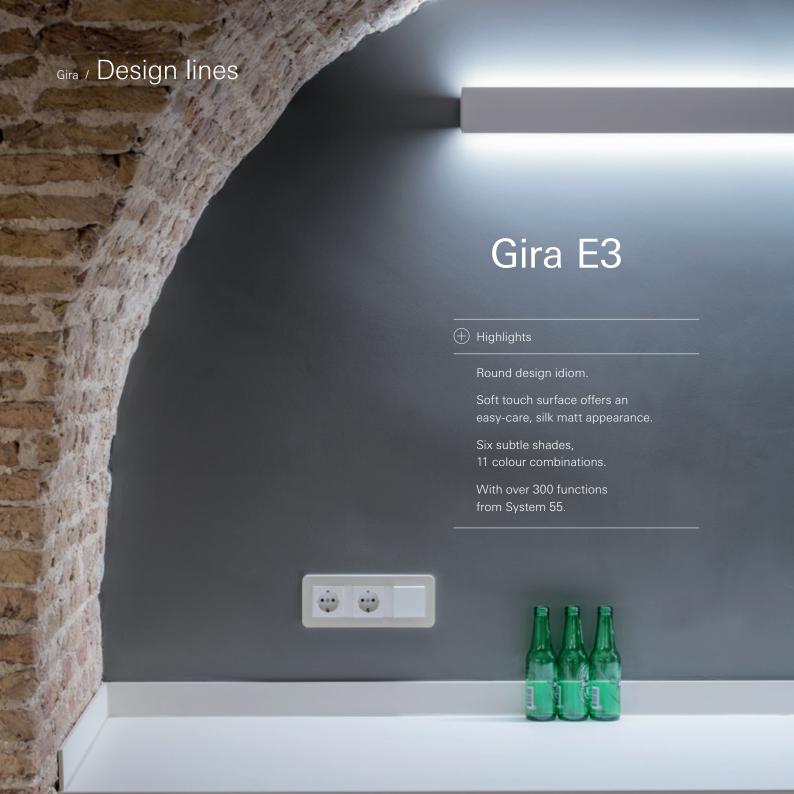

### Gira E3

06 Pure white glossy

Light grey soft touch/ pure white glossy

08 Dark grey soft touch/ anthracite 09 Grey soft touch/ pure white glossy

10 Sand soft touch/ pure white glossy

Umber soft touch/ anthracite