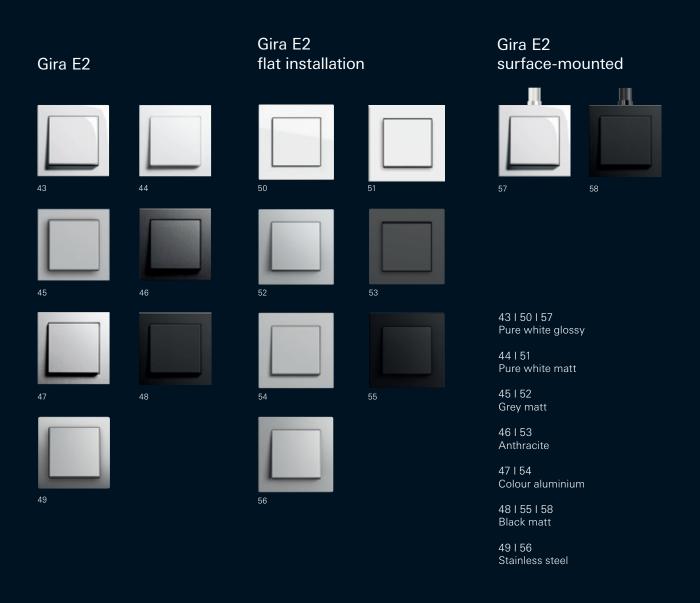

### Gira Studio

# Gira Studio surface-mounted

59 I 61 White glass

60 I 62 Black glass