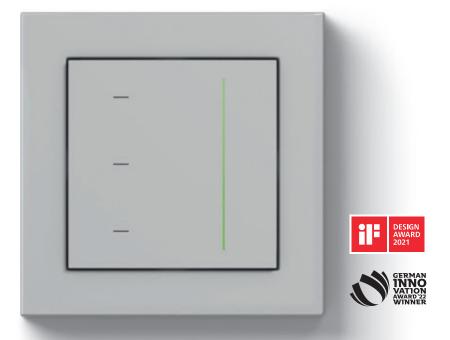

# Gira System 3000

Smart control of lighting, blinds and heating.

Suitable for all Gira System 55 design lines.

Integrated astro function: optimal use of daylight results in effective energy savings.

Travel times adapted to sunrise and sunset.

Can be operated manually with a switch, automatically based on schedules, or using the Bluetooth app.