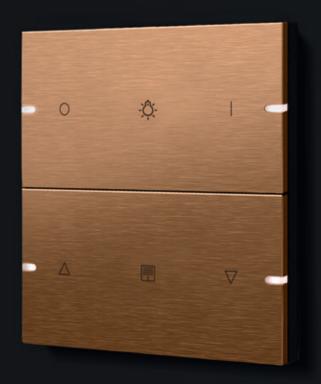

# Gira System 3000

Smart control of lighting, blinds and heating.

Suitable for all Gira System 55 design lines.

Integrated astro function: optimal use of daylight results in effective energy savings.

Travel times adapted to sunrise and sunset.

Can be operated manually with a switch, automatically based on schedules, or using the Bluetooth app.