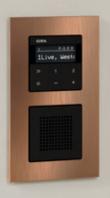

# Gira IP flush-mounted radio

(+) Highlights

WLAN radio, music player and alarm in one.

Simply set up and operate by app.

Receive stations from all over the world.

Create your own list of favourites.

Switch on and off in the same way as the lighting control.

Suitable for all Gira System 55 design lines.

Gira Home Server App

eNet Smart Home App

Gira Smart Home App

Gira KeylessIn App

Gira System 3000 App

Gira DCS mobile App