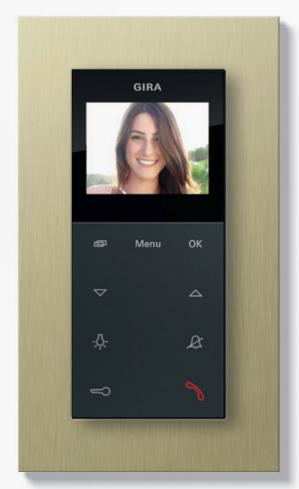

ecially designed for visible installation. Quick and easy to disassemble for reuse. Made of high-quality glass on shatter-proof thermoplastic. With over 300 functions

































|                      | Security         |
|----------------------|------------------|
| O=                   | Door intercom    |
| - <del>\( \)</del> - | Lighting control |
|                      | Blind control    |
|                      | Climate          |
| <b>.</b>             | Entertainment    |











## Gira System 106

+ Highlights

Robust materials and modern technologies.

Open the door without a key.

Modular, individual system.

Available in five colours.

Also available in flush-with-facade design.

Timeless product design that deliberately avoids ephemeral trends.













### Gira / Smart Home



DESIGN **PLUS** 



















# Gira / Smart Home











### Gira / Smart Home





42 43

# Gira System 3000



Smart control of lighting, blinds and heating.

Suitable for all Gira System 55 design lines.

Integrated astro function: optimal use of daylight results in effective energy savings.

Travel times adapted to sunrise and sunset.

Can be operated manually with a switch, automatically based on schedules, or using the Bluetooth app.

### Gira / Smart Home







### Gira / Entertainment





# Gira IP flush-mounted radio

(+) Highlights

WLAN radio, music player and alarm in one.

Simply set up and operate by app.

Receive stations from all over the world.

Create your own list of favourites.

Switch on and off in the same way as the lighti