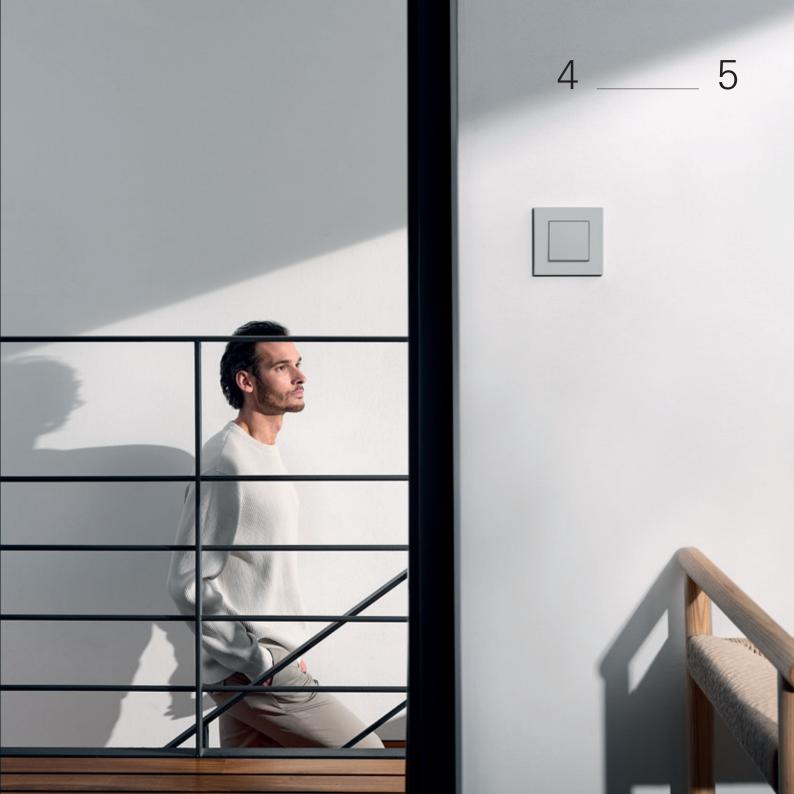

## Gira System 106

+ Highlights

Robust materials and modern technologies.

Open the door without a key.

Modular, individual system.

Available in five colours.

Also available in flush-with-facade design.

Timeless product design that deliberately avoids ephemeral trends.

# Gira System 3000

Smart control of lighting, blinds and heating.

Suitable for all Gira System 55 design lines.

Integrated astro function: optimal use of daylight results in effective energy savings.

Travel times adapted to sunrise and sunset.

Can be operated manually with a switch, automatically based on schedules, or using the Bluetooth app.