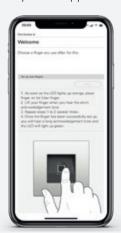

## Gira System 106

+ Highlights

Robust materials and modern technologies.

Open the door without a key.

Modular, individual system.

Available in five colours.

Also available in flush-with-facade design.

Timeless product design that deliberately avoids ephemeral trends.