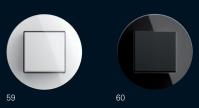

### Gira Studio

# Gira Studio surface-mounted

59 I 61 White glass

60 I 62 Black glass