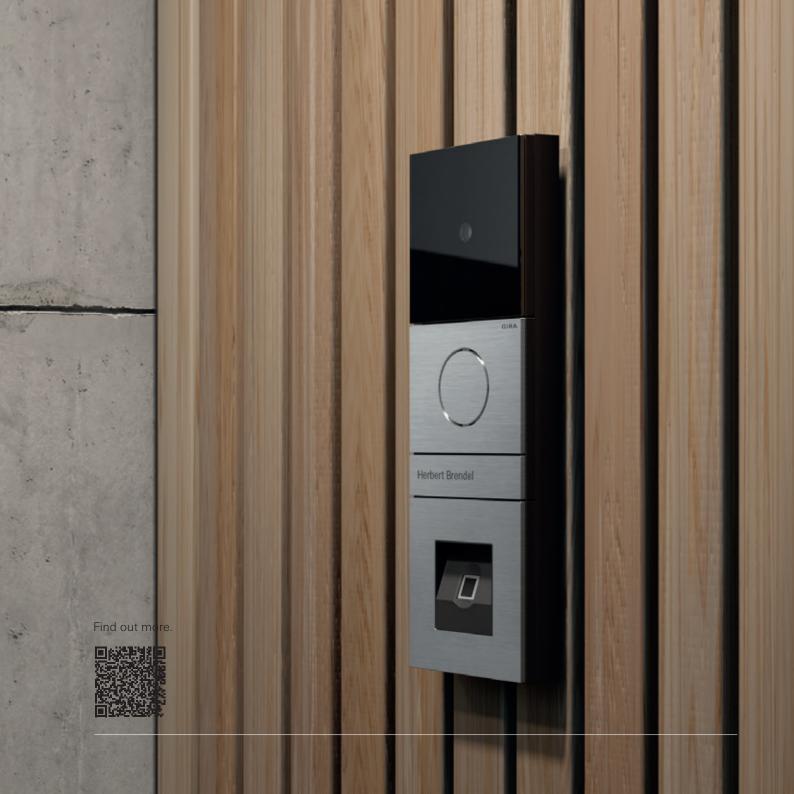

## Gira System 106

+ Highlights

Robust materials and modern technologies.

Open the door without a key.

Modular, individual system.

Available in five colours.

Also available in flush-with-facade design.

Timeless product design that deliberately avoids ephemeral trends.