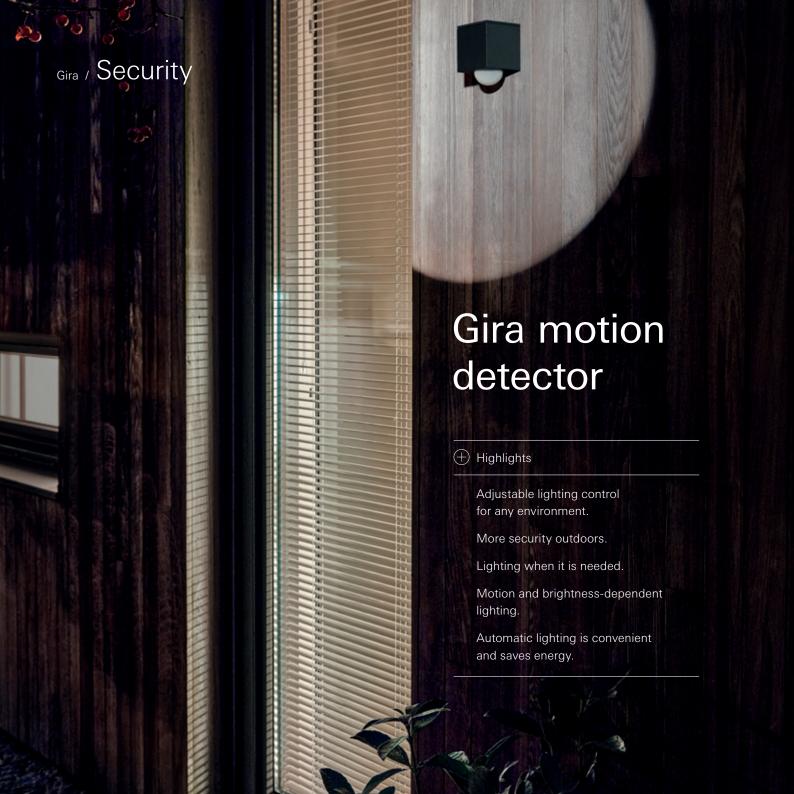

# Gira IP flush-mounted radio

(+) Highlights

WLAN radio, music player and alarm in one.

Simply set up and operate by app.

Receive stations from all over the world.

Create your own list of favourites.

Switch on and off in the same way as the lighting control.