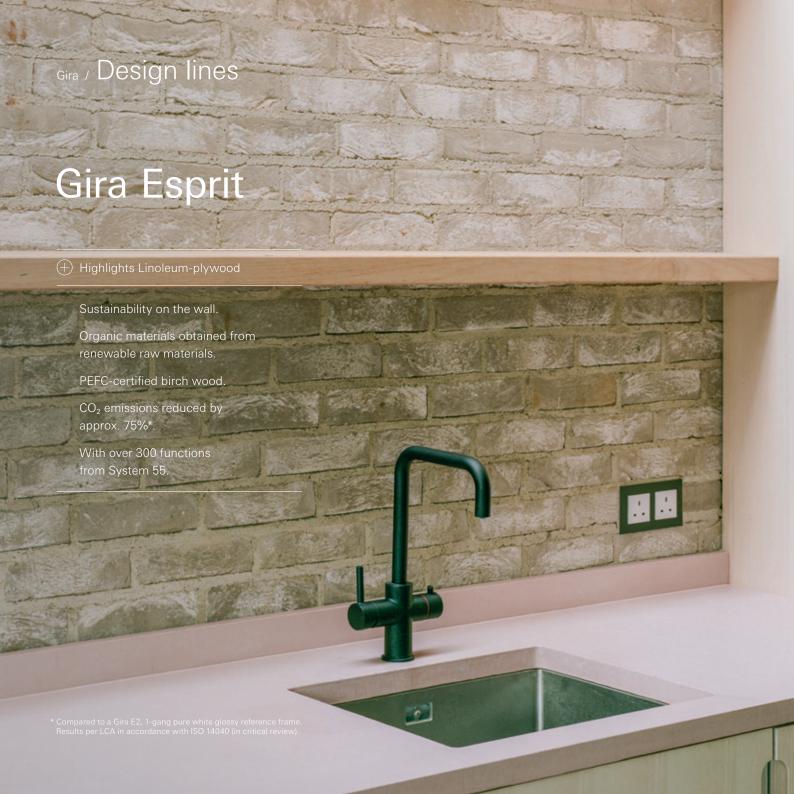

#### Sustainable design lines.

With the Gira Esprit Linoleum-Multiplex, we are reducing CO<sub>2</sub> emissions by approx. 75%1 by using natural materials. Gira E2 colour aluminium is made from our own recycled material and reduces CO<sub>2</sub> emissions by approx 54%<sup>1</sup>.

<sup>&</sup>lt;sup>1</sup> Compared to an Gira E2, 1-gang pure white glossy reference frame. Results per LCA in accordance with ISO 14040 (in critical review).

<sup>&</sup>lt;sup>2</sup> In the standard regranulation process, the regranulate can only be used as an approx. 15% admixture that is added to the primary granulate.