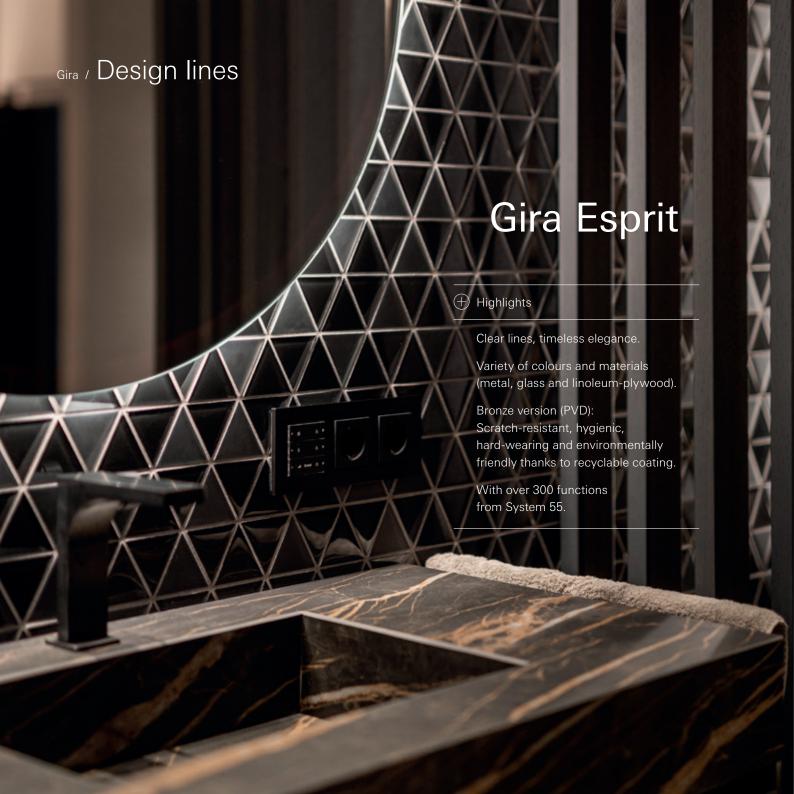

#### Sustainable design lines.

With the Gira Esprit Linoleum-Multiplex, we are reducing CO<sub>2</sub> emissions by approx. 75%1 by using natural materials. Gira E2 colour aluminium is made from our own recycled material and reduces CO<sub>2</sub> emissions by approx 54%<sup>1</sup>.