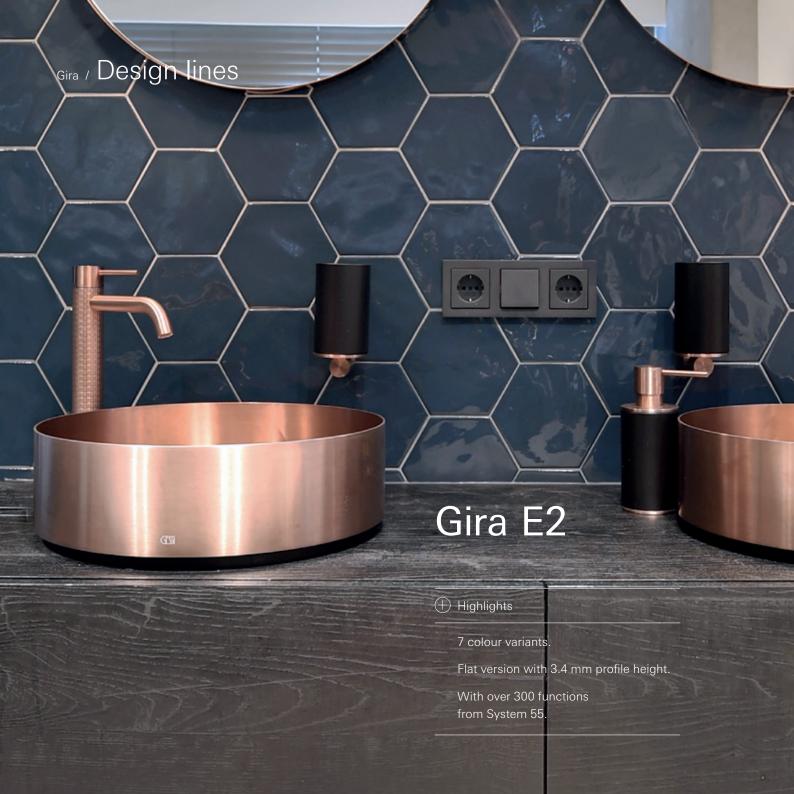

#### Sustainable design lines.

With the Gira Esprit Linoleum-Multiplex, we are reducing CO<sub>2</sub> emissions by approx. 75%1 by using natural materials. Gira E2 colour aluminium is made from our own recycled material and reduces CO<sub>2</sub> emissions by approx 54%<sup>1</sup>.