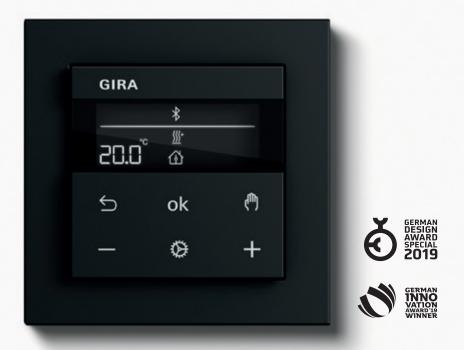

# Gira System 3000

Smart control of lighting, blinds and heating.

Suitable for all Gira System 55 design lines.

Integrated astro function: optimal use of daylight results in effective energy savings.

Travel times adapted to sunrise and sunset.

Can be operated manually with a switch, automatically based on schedules, or using the Bluetooth app.