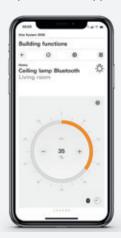

# Gira System 3000

Smart control of lighting, blinds and heating.

Suitable for all Gira System 55 design lines.

Integrated astro function: optimal use of daylight results in effective energy savings.

Travel times adapted to sunrise and sunset.

Can be operated manually with a switch, automatically based on schedules, or using the Bluetooth app.