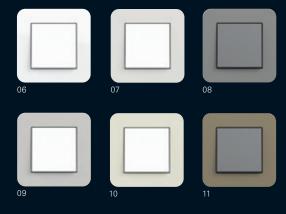

### Gira E3

06 Pure white glossy

Light grey soft touch/ pure white glossy

08 Dark grey soft touch/ anthracite 09 Grey soft touch/ pure white glossy

10 Sand soft touch/ pure white glossy

Umber soft touch/ anthracite