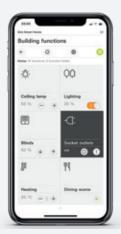

# Gira System 3000

Smart control of lighting, blinds and heating.

Suitable for all Gira System 55 design lines.

Integrated astro function: optimal use of daylight results in effective energy savings.

Travel times adapted to sunrise and sunset.

Can be operated manually with a switch, automatically based on schedules, or using the Bluetooth app.